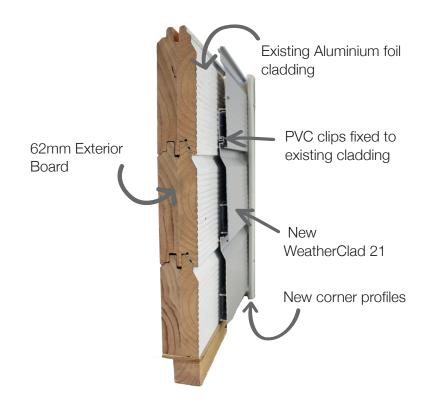

We can over-clad your Lockwood home with a unique, low maintenance, powder-coated aluminium weatherboard system called WeatherClad 21.

This over-clad system has been specifically designed to match the existing profile of the original Lockwood wall and will make your home look like new again.

## Why consider over-cladding with WeatherClad 21?

The WeatherClad 21 sheathing and profile system has been used in the construction of over 1100 homes in all climate and wind zones throughout New Zealand as well as in the construction of Lockwood homes and buildings in many Pacific Island nations.

In these conditions the WeatherClad 21 exterior sheathing and profile system, in conjunction with the WeatherClad 21 detailing, has been shown to perform exceptionally well. WeatherClad 21 meets the performance criteria of Clause E2 of the NZ Building Code.