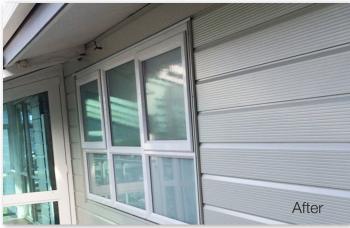

We can over-clad your Lockwood home with a unique, low maintenance, powder-coated aluminium weatherboard system called WeatherClad 21.

This over-clad system has been specifically designed to match the existing profile of the original Lockwood wall and will make your home look like new again.

WeatherClad21 is backed by Dulux Duralloy Plus Warranty.

extremely durable and will look like new for years with very little maintenance.You don't need to apply for council consent as

The extruded powdercoated aluminium is

- You don't need to apply for council consent as you are not required to remove exisiting cladding or weatherproofing details.
- Ensures there are no further issues with bubbling or peeling of your existing cladding.
- It will add value to your home.
- Available in a range of colours to suit your style.