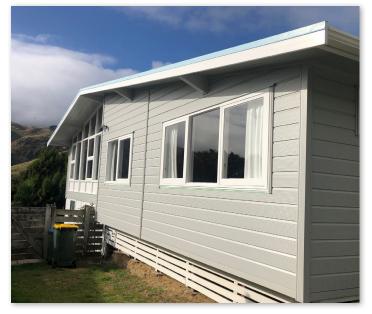

We can over-clad your Lockwood home with a unique, low maintenance, powder-coated aluminium weatherboard system called WeatherClad 21.

This over-clad system has been specifically designed to match the existing profile of the original Lockwood wall and will make your home look like new again.

## Why consider over-cladding with WeatherClad 21?

The WeatherClad 21 sheathing and profile system has been used in the construction of over 1100 homes in all climate and wind zones throughout New Zealand as well as in the construction of Lockwood homes and buildings in many Pacific Island nations.

WeatherClad21 is backed by Dulux Duralloy Plus Warranty.

extremely durable and will look like new for years with very little maintenance.You don't need to apply for council consent as

The extruded powdercoated aluminium is