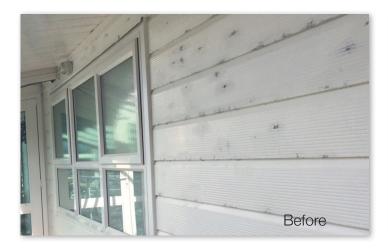

Depending on the atmospheric conditions associated to the location and maintenance up-keep, the exterior aluminium cladding can reach an age when it really needs some TLC beyond that of a re-paint – and this is where we can help.

We can over-clad your Lockwood home with a unique, low maintenance, powder-coated aluminium weatherboard system called WeatherClad 21.

This over-clad system has been specifically designed to match the existing profile of the original Lockwood wall and will make your home look like new again.