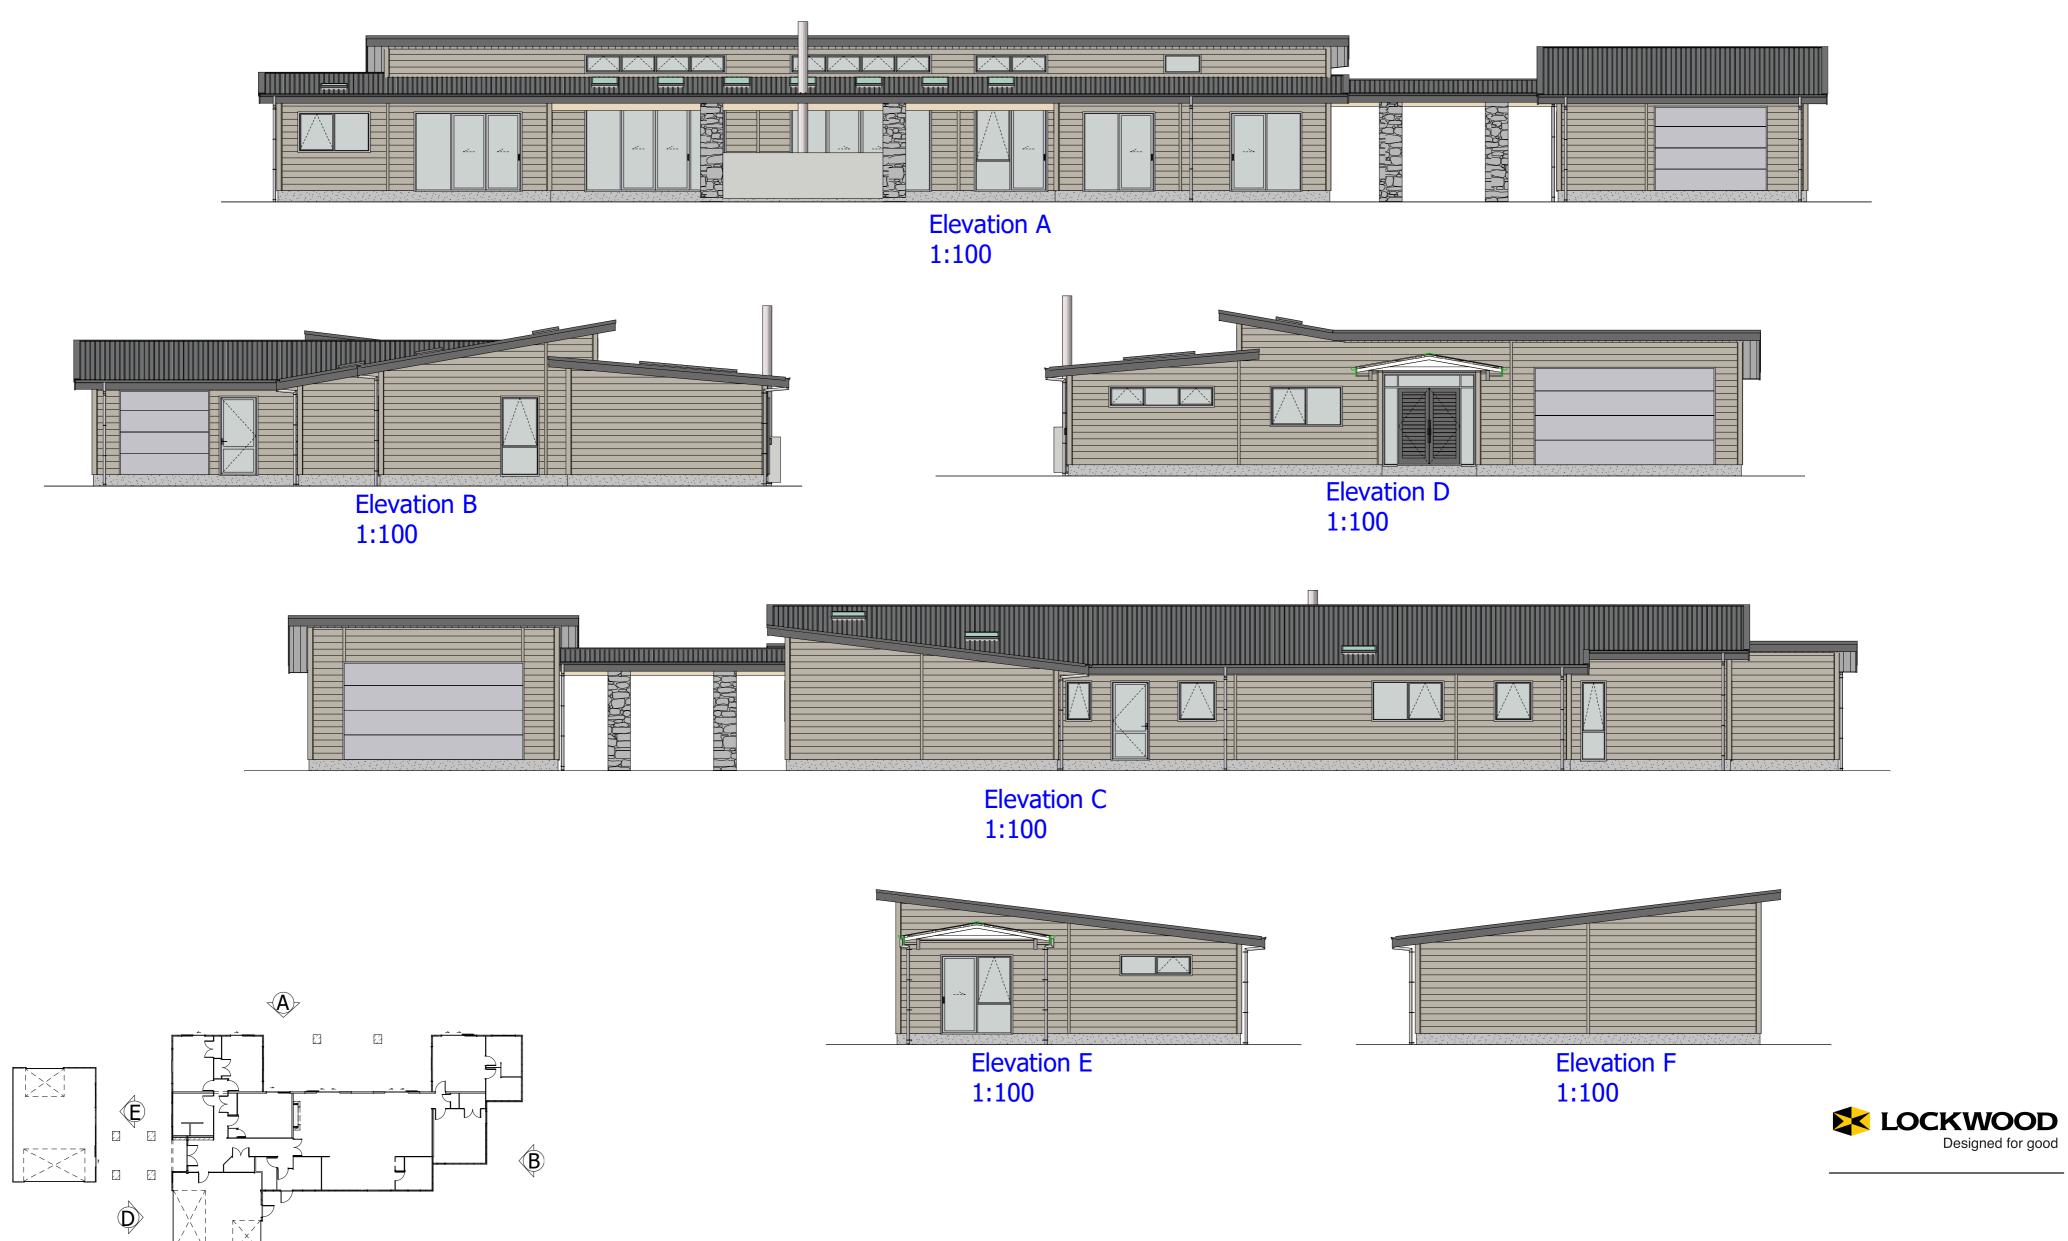

| Floor Area:                    | 353.62 m2         |  |  |  |
|--------------------------------|-------------------|--|--|--|
| Scale                          | 1:300, 1:100 @ A2 |  |  |  |
| :                              |                   |  |  |  |
| House                          | Design & Build    |  |  |  |
| Type:                          |                   |  |  |  |
| Drawing                        | Elevations        |  |  |  |
| Туре:                          |                   |  |  |  |
| Job                            |                   |  |  |  |
| Number :                       | L22012            |  |  |  |
|                                |                   |  |  |  |
| © All plans copyright Lockwood |                   |  |  |  |