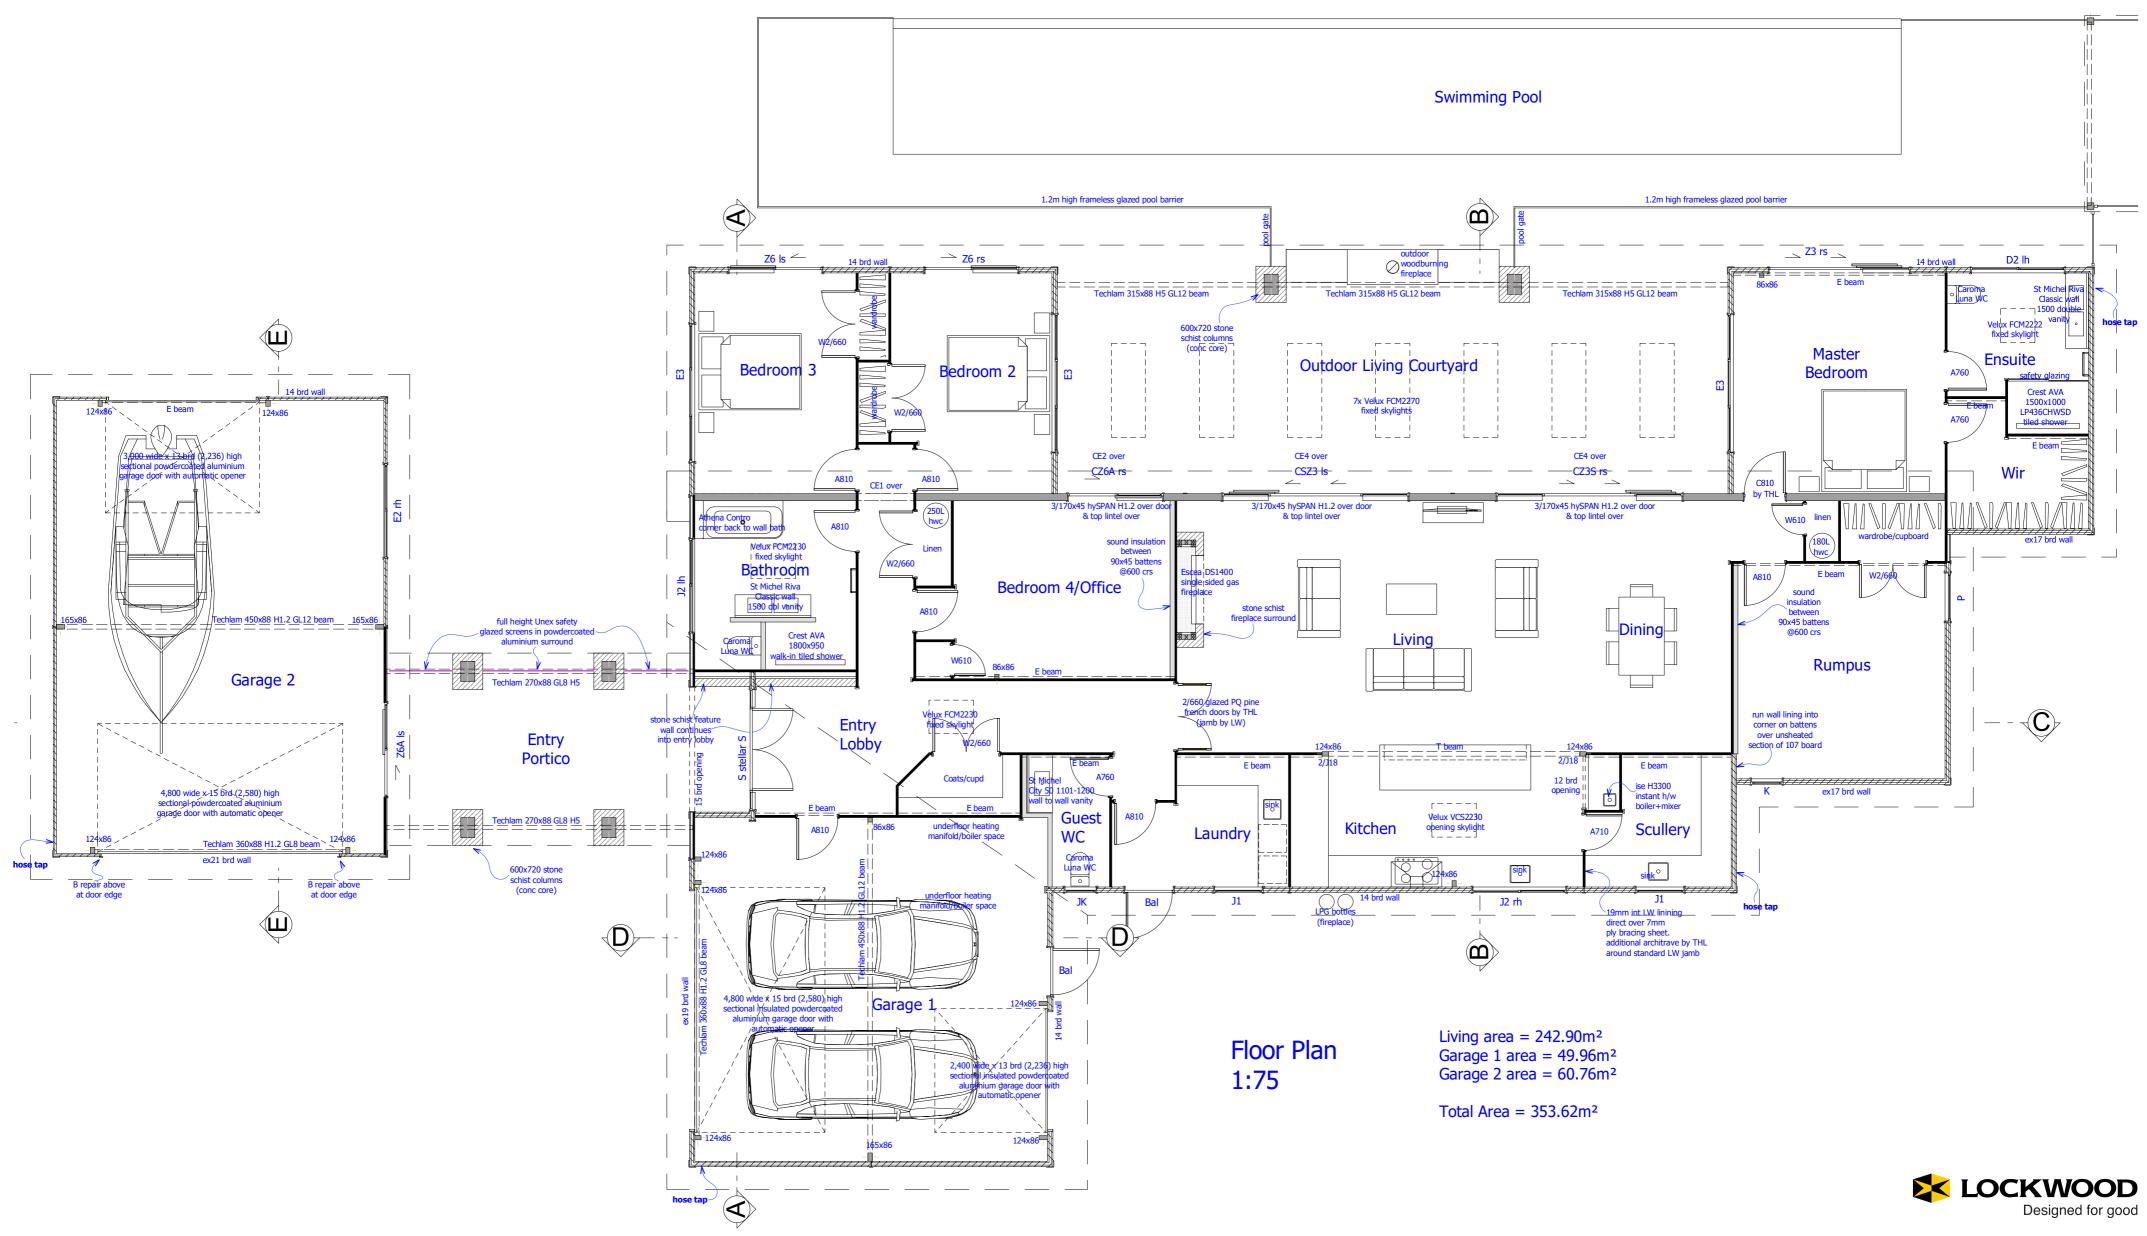

| Floor Ar           |                |  |  |  |
|--------------------|----------------|--|--|--|
| Scale              | 1:75 @ A2      |  |  |  |
| :                  |                |  |  |  |
| House              | Design & Build |  |  |  |
| Type:              |                |  |  |  |
| Drawing Floor Plan |                |  |  |  |
| Type:              |                |  |  |  |

Job L22012 Number :

© All plans copyright Lockwood

Ð

LOCKWOOD DESIGN REFERENCE PLANS. These plans can only be used by Licensed Lockwood Contractors and Lockwood Group staff. Specifications and details are indicative and do not account for project or site specific requirements or changes to relevant NZ Standard These plans are not suitable for Consent and are not to be reproduced.