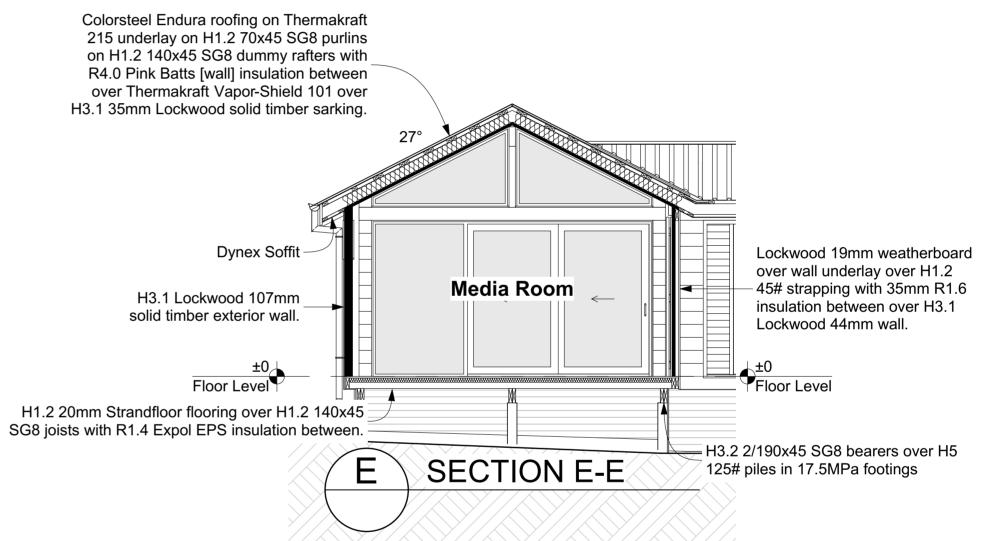

Codemark Certificate: GM-CM30044 - Rev E

The Lockwood 107mm exterior & 44mm interior walls & joinery (Lockwood wall system) are certified to meet the provisions of the NZBC clauses as listed on the Certificate of Conformity

Drawing Type:

Elevations & Sections

Job Number:

L19067

© All plans copyright Lockwood

LOCKWOOD DESIGN REFERENCE PLANS.

These plans can only be used by Licensed Lockwood Contractors and Lockwood Group staff. Specifications and details are indicative and do not account for project or site specific requirements or changes to relevant NZ Standard