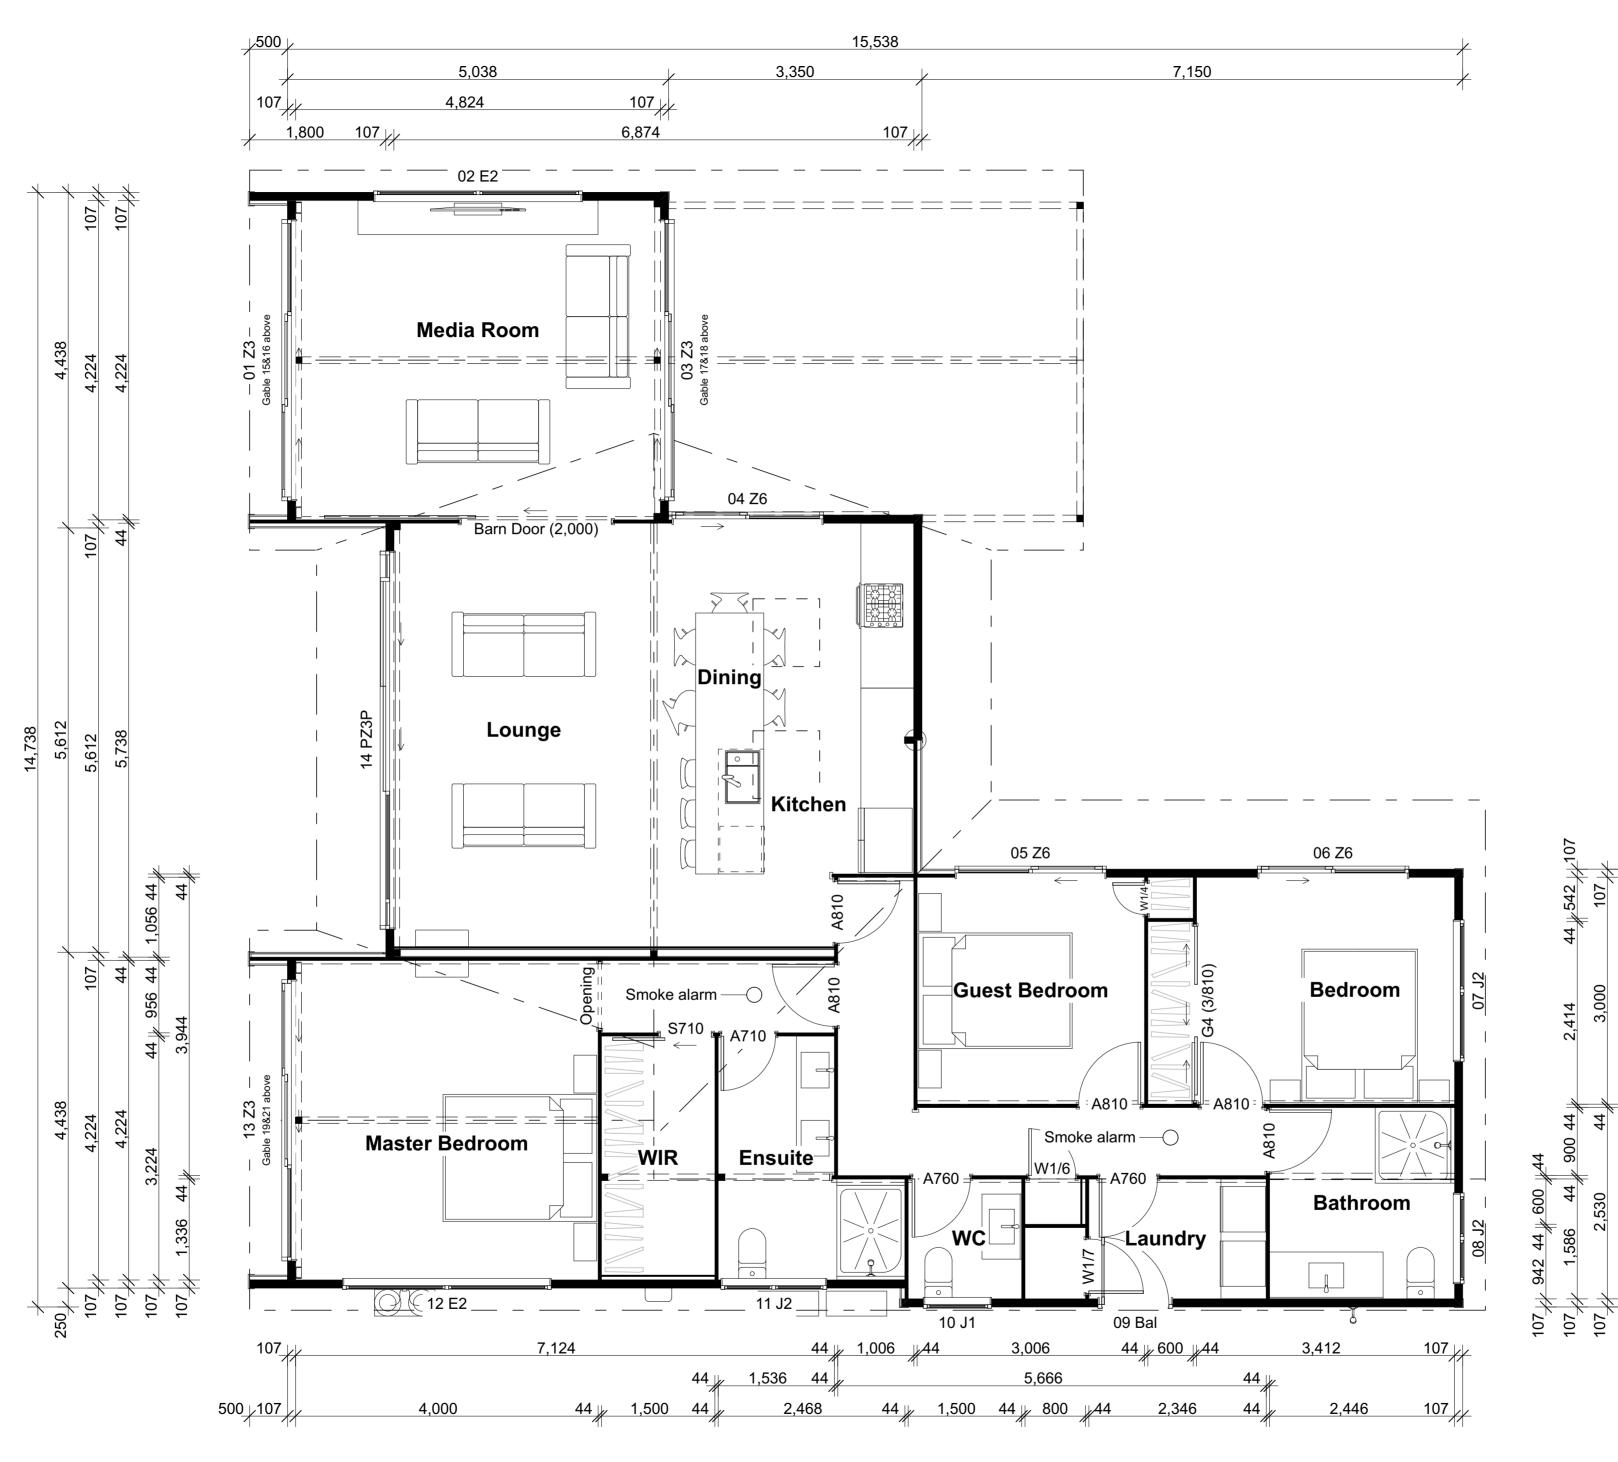

| Floor Area: | 141.70 m2        | Sheet: |
|-------------|------------------|--------|
| Scale:      | 1:50 @ A2        | ]      |
|             |                  | ] 1/14 |
| House Type: | Design and Build | 1      |

Drawing Type:

3,000

2,530

Floor Plan

Job Number:

L19067

© All plans copyright Lockwood

| Floor Area: | 141.70 m2        | Sheet: |
|-------------|------------------|--------|
| Scale:      | 1:50, 1:75 @ A2  |        |
|             |                  | 4/14   |
| House Type: | Design and Build | 1      |