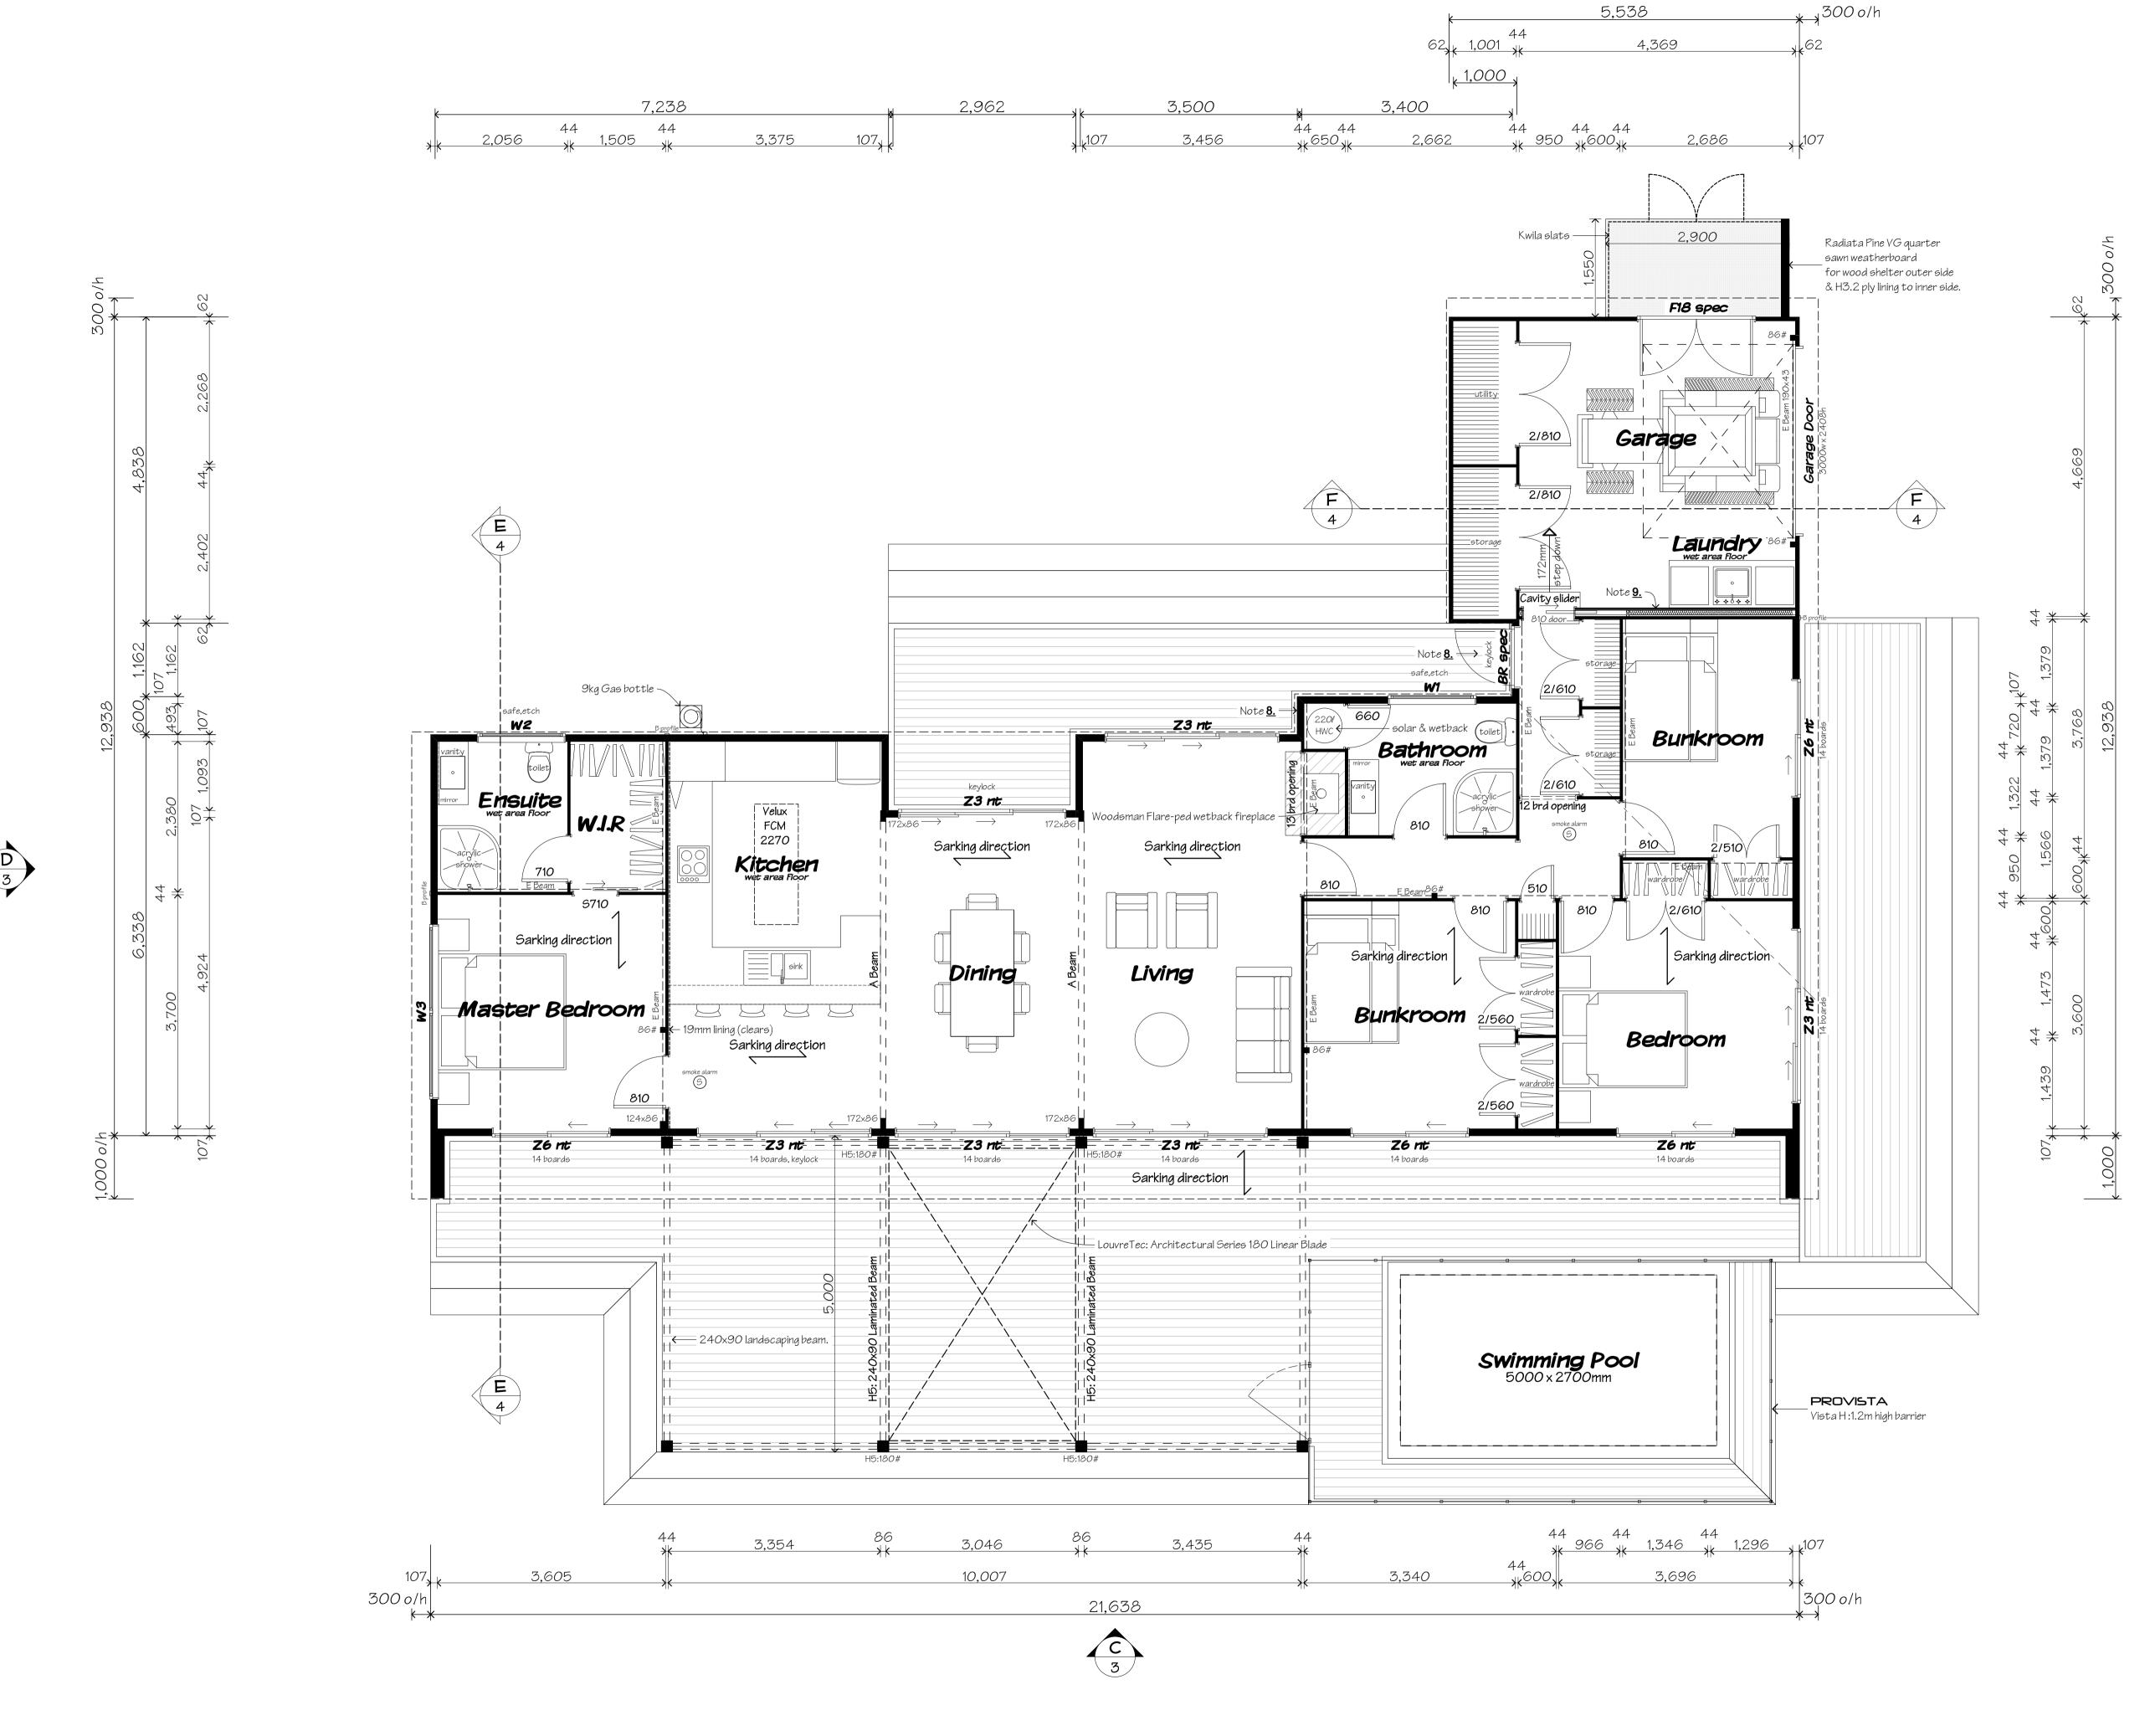

Floor Area: 170 m2
Scale: 1:50

House Type: Verandah Modified

Drawing Type:

Floor Plan

\_\_\_\_

Job Number:

L16013

© All plans copyright Lockwood