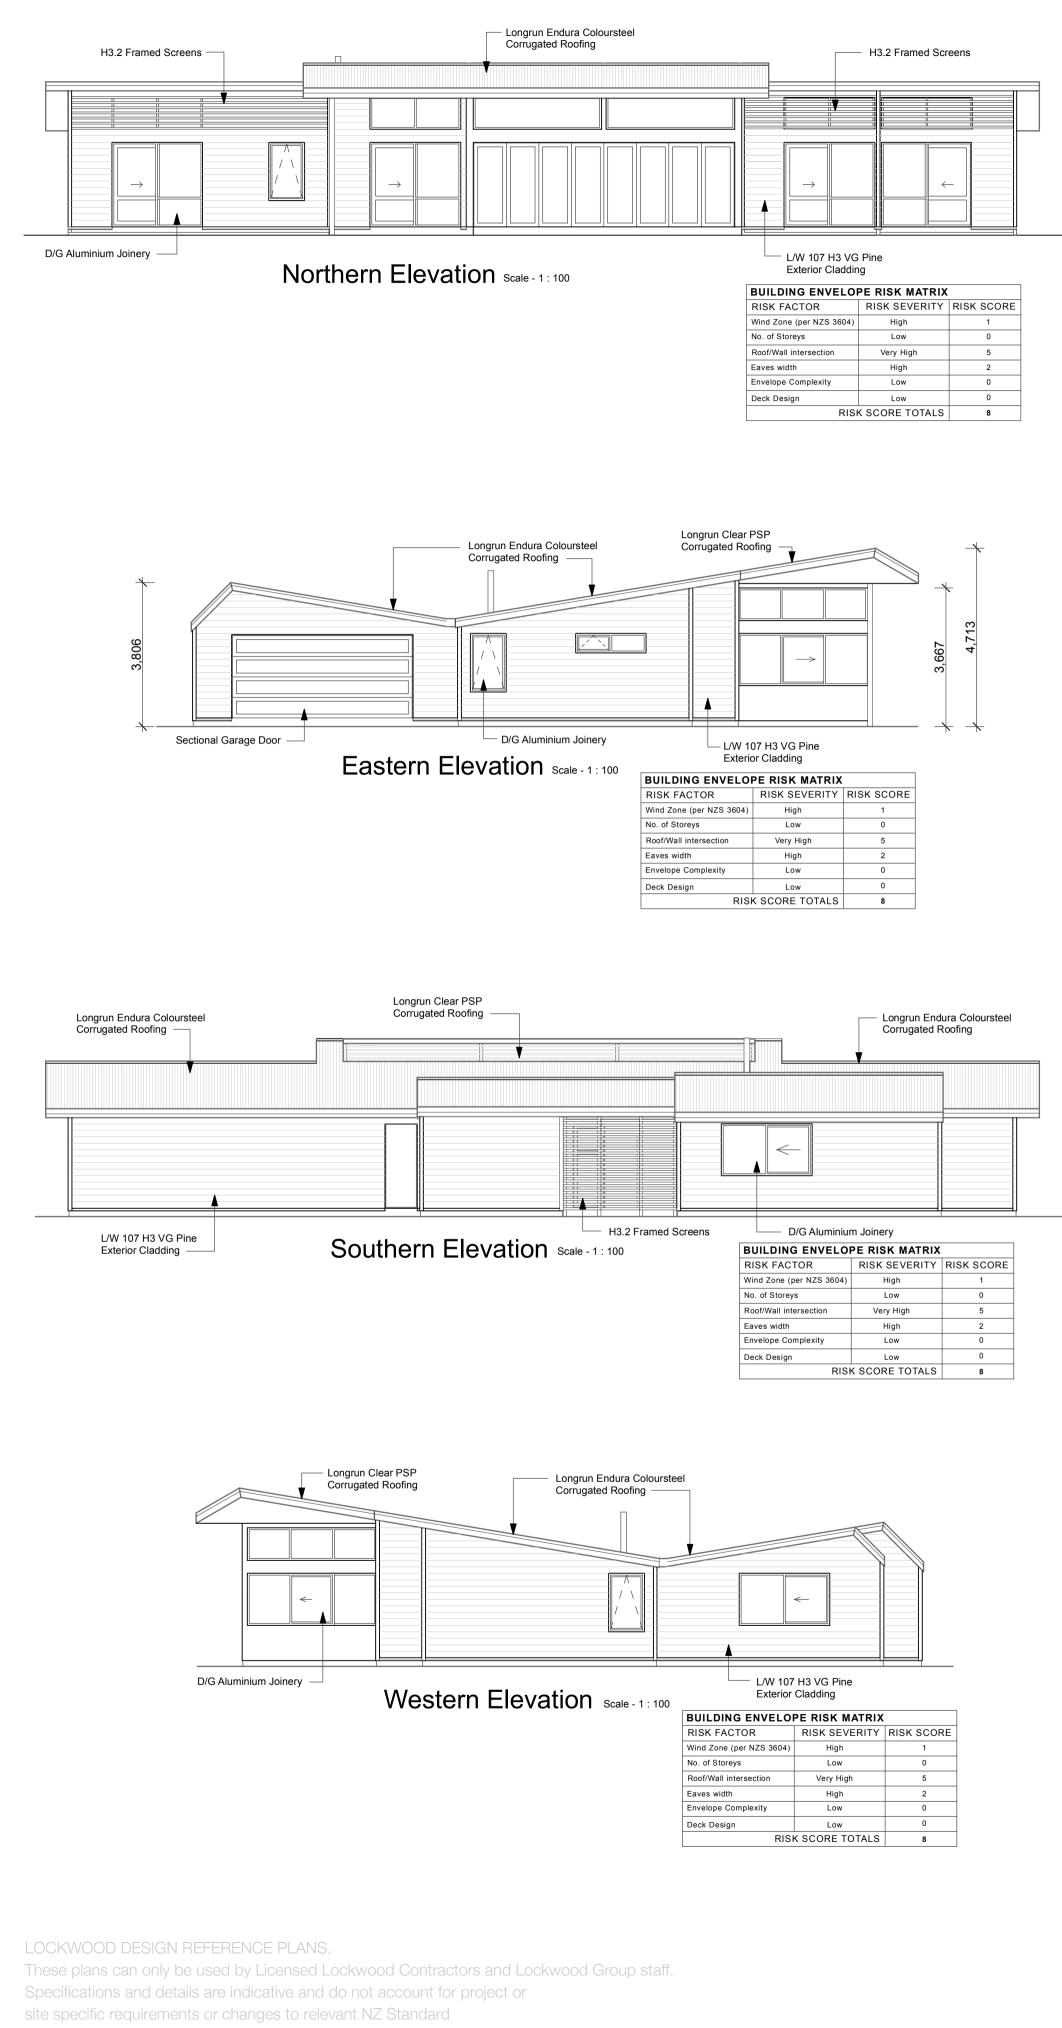

Floor Area: 267.39 m2 Sheet: Scale: 1:50 @ A1 2/8

House Type: Gullwing Mod Drawing Type: Floor Plan

Job Number:

© All plans copyright Lockwood

Drawing Type:

**Elevations & Sections** 

Job Number:

© All plans copyright Lockwood