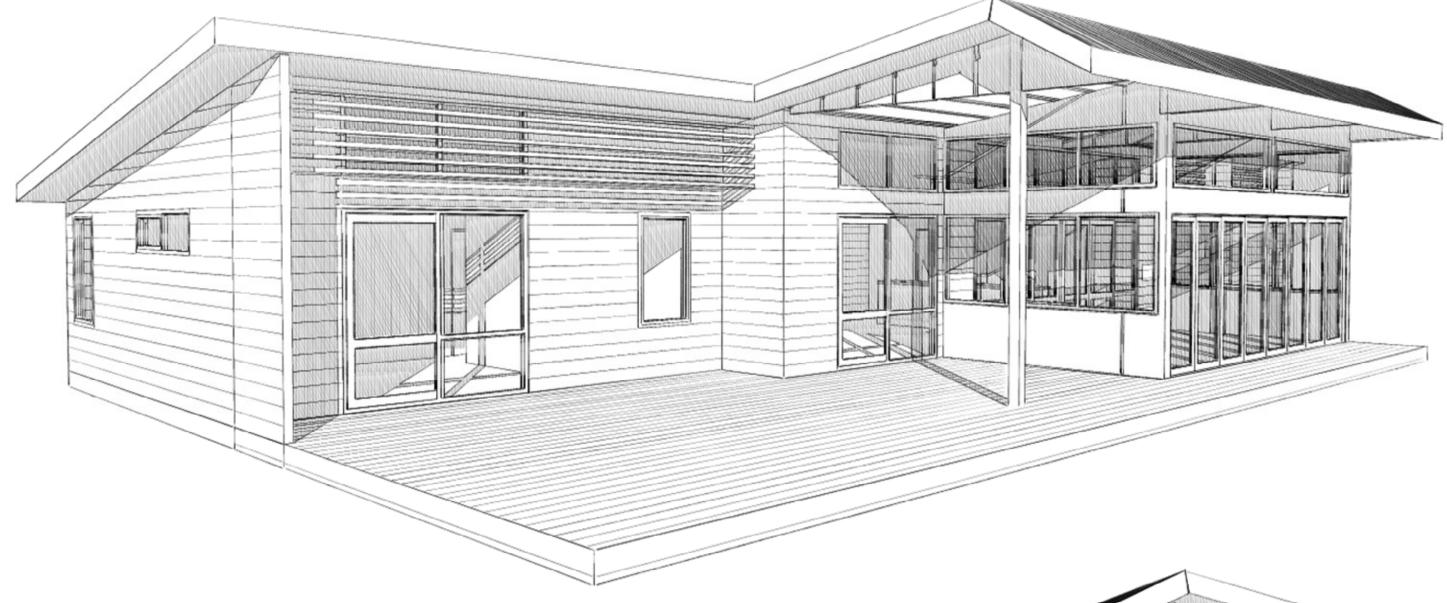

Floor Area: 267.39 m2 Sheet: Scale: 1:50 @ A1 2/8

House Type: Gullwing Mod Drawing Type: Floor Plan

Job Number:

© All plans copyright Lockwood

Drawing Type:

**Elevations & Sections** 

Job Number:

© All plans copyright Lockwood