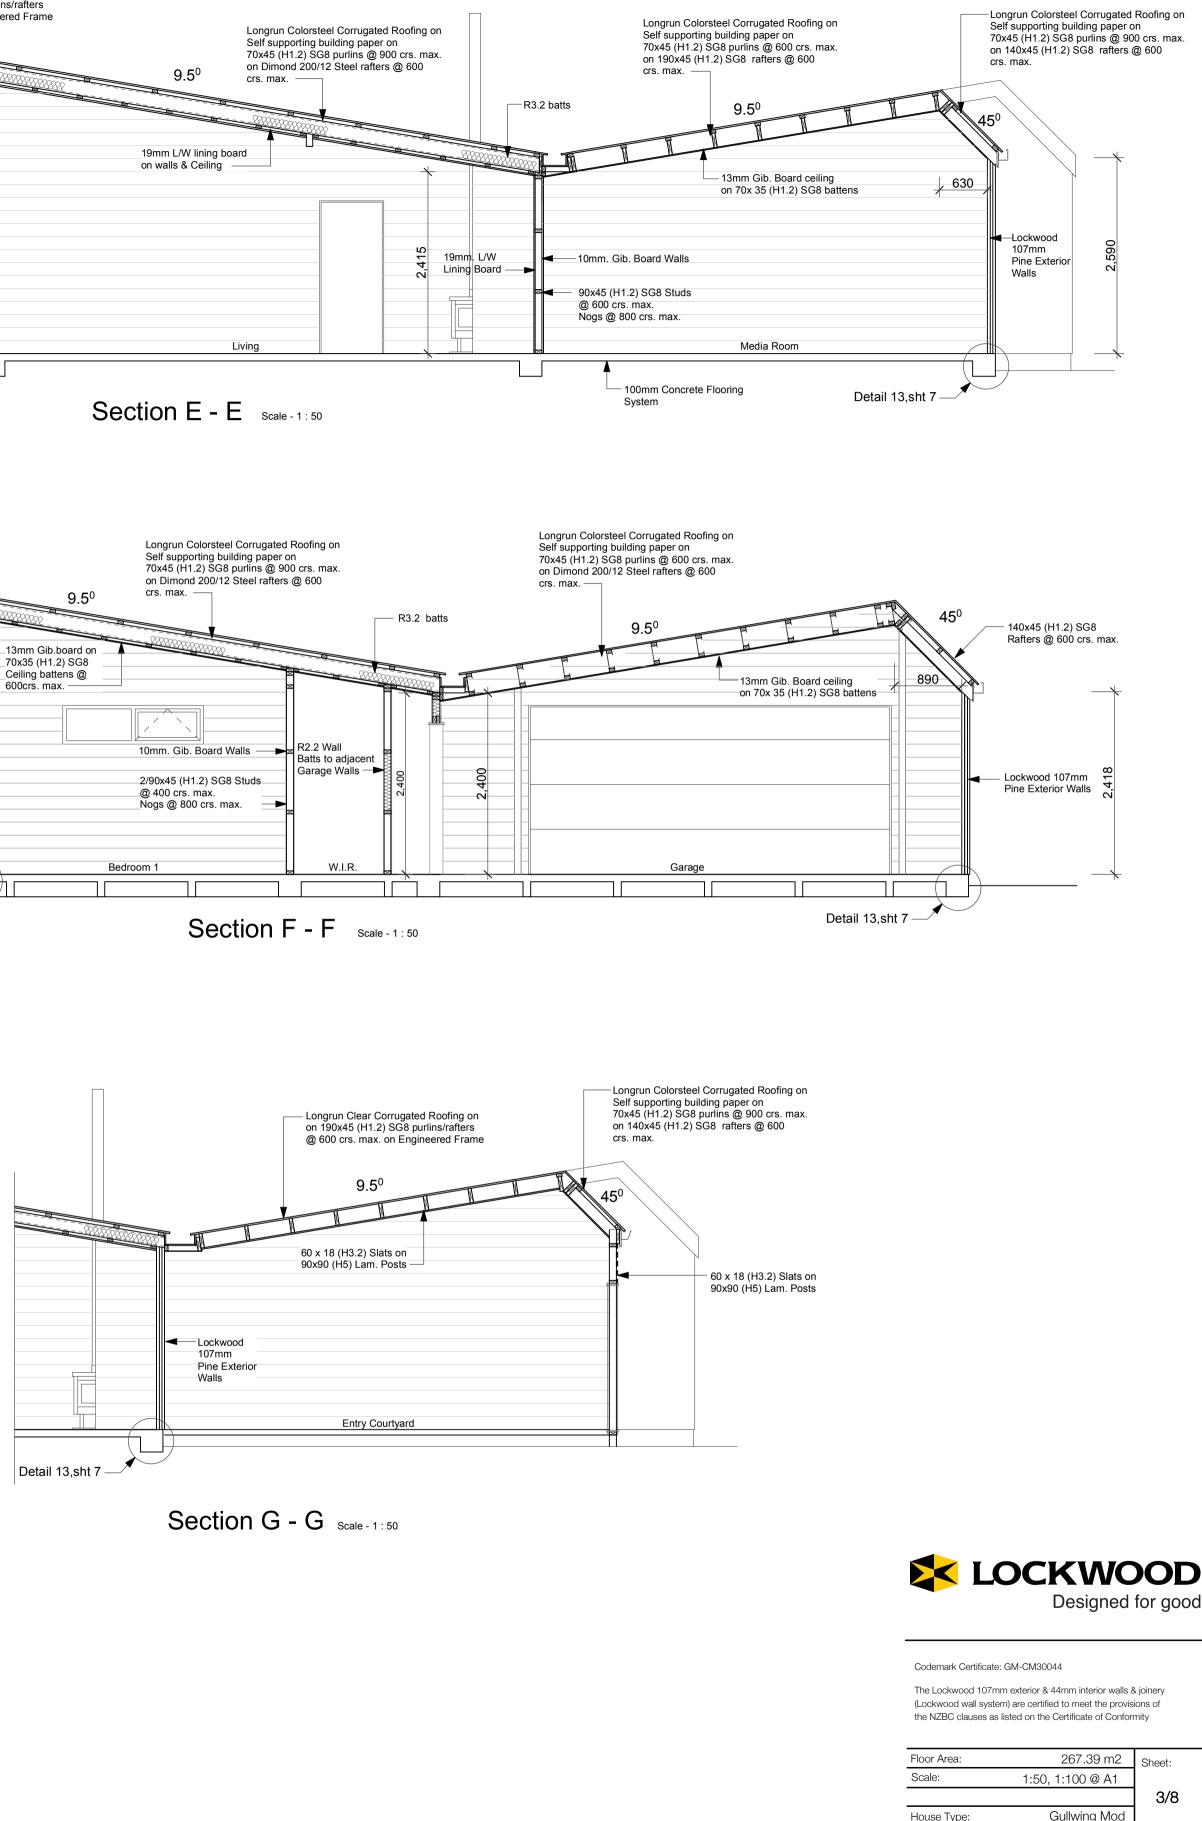

Floor Area: 267.39 m2 Sheet: Scale: 1:50 @ A1 2/8

House Type: Gullwing Mod Drawing Type: Floor Plan

Job Number:

© All plans copyright Lockwood

Drawing Type:

**Elevations & Sections** 

Job Number:

© All plans copyright Lockwood