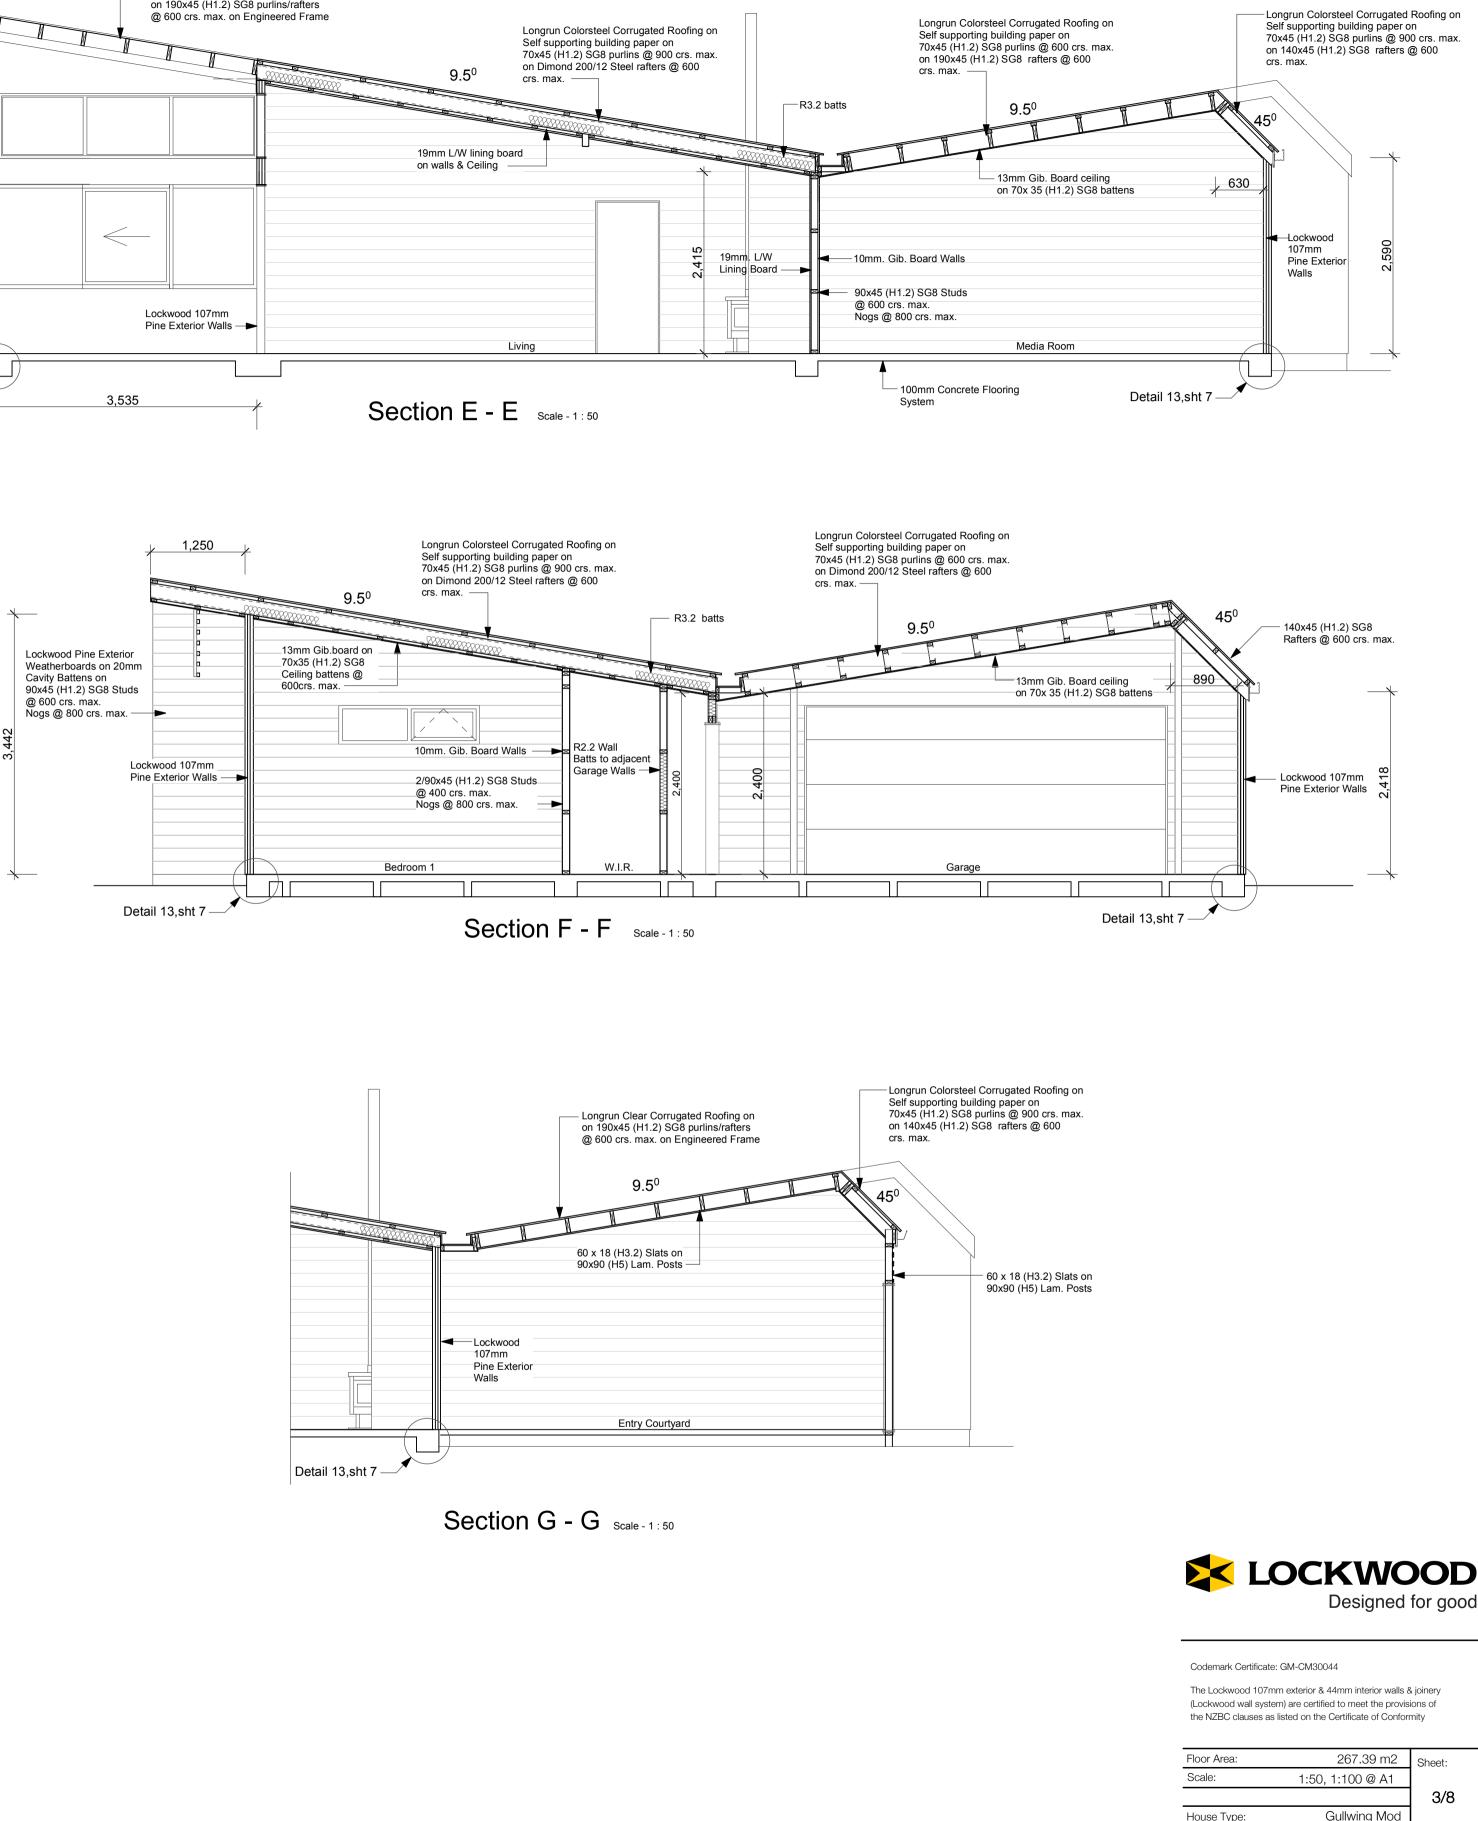

Floor Area: 267.39 m2 Sheet: Scale: 1:50 @ A1 2/8

House Type: Gullwing Mod Drawing Type: Floor Plan

Job Number:

© All plans copyright Lockwood

Drawing Type:

**Elevations & Sections** 

Job Number:

© All plans copyright Lockwood