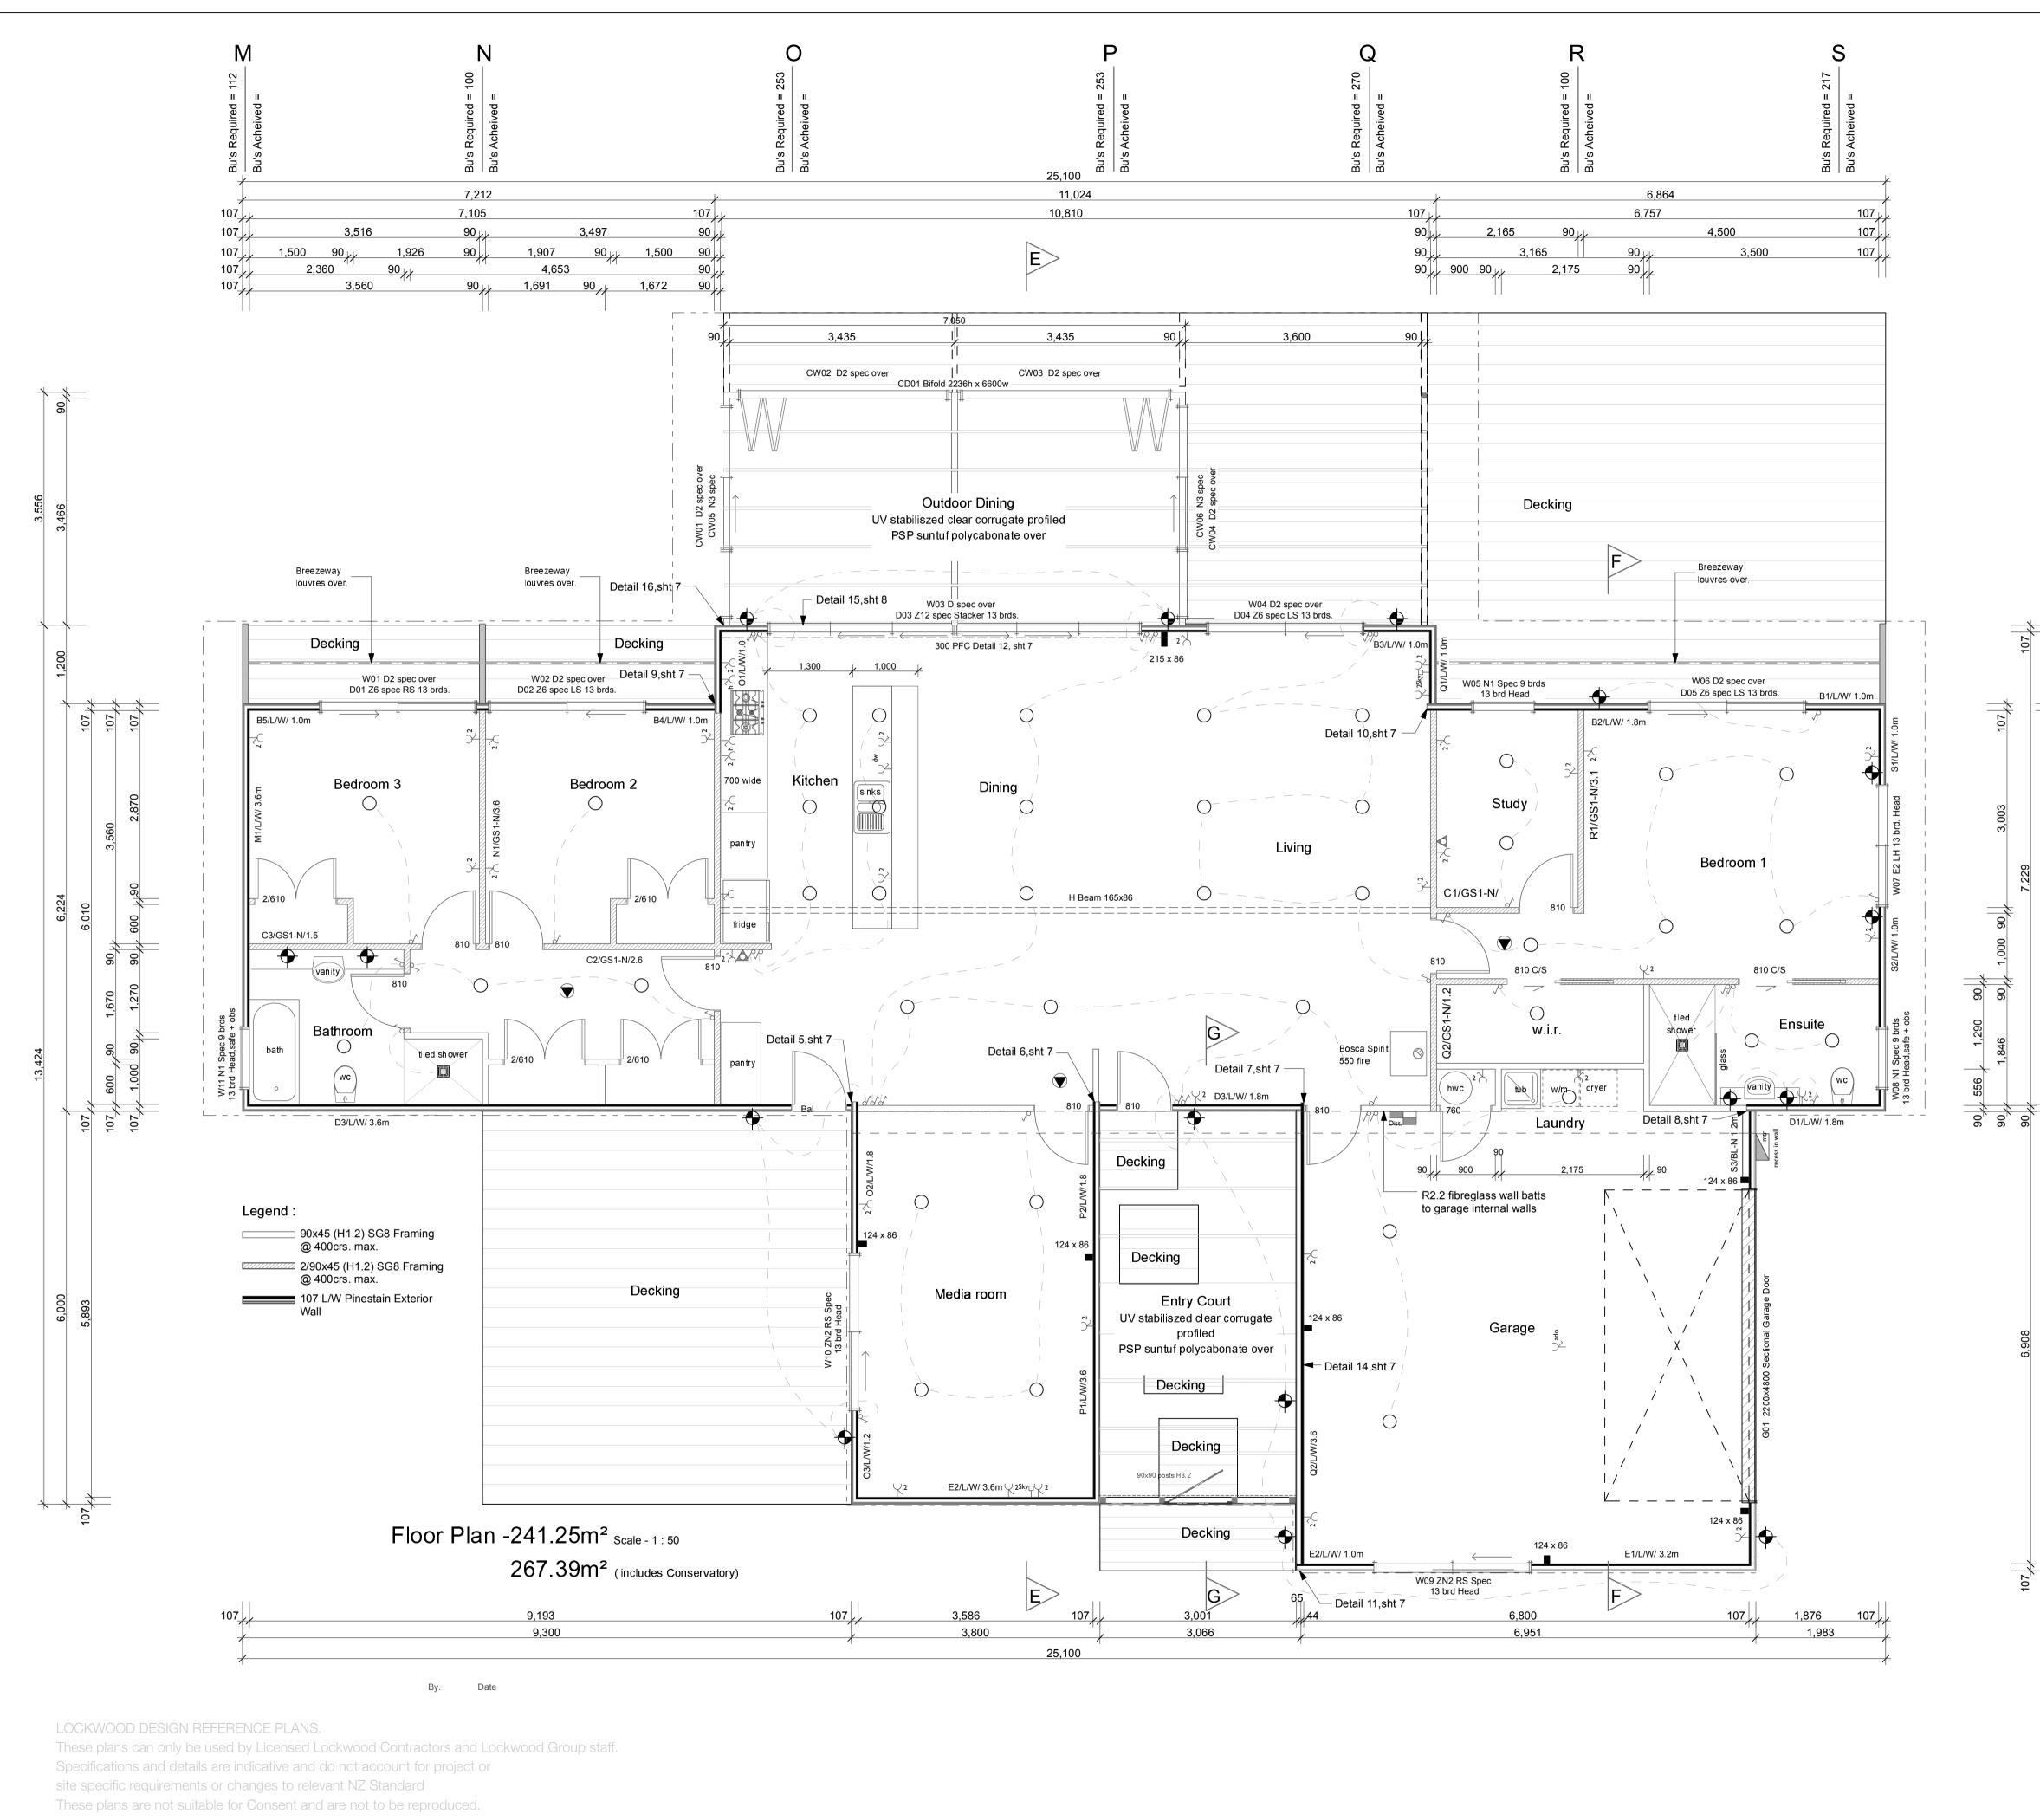

Bu's Required = 100 Bu's Acheived =

Bu's Required = 377 – D Bu's Acheived =

Bu's Required = 207 Bu's Acheived =

Codemark Certificate: GM-CM30044 -

The Lockwood 107mm exterior & 44mm interior walls & joinery (Lockwood wall system) are certified to meet the provisions of the NZBC clauses as listed on the Certificate of Conformity

Floor Area: 267.39 m2 Sheet: Scale: 1:50 @ A1 2/8

House Type: Gullwing Mod Drawing Type: Floor Plan

Job Number:

© All plans copyright Lockwood

Drawing Type:

**Elevations & Sections** 

Job Number:

© All plans copyright Lockwood