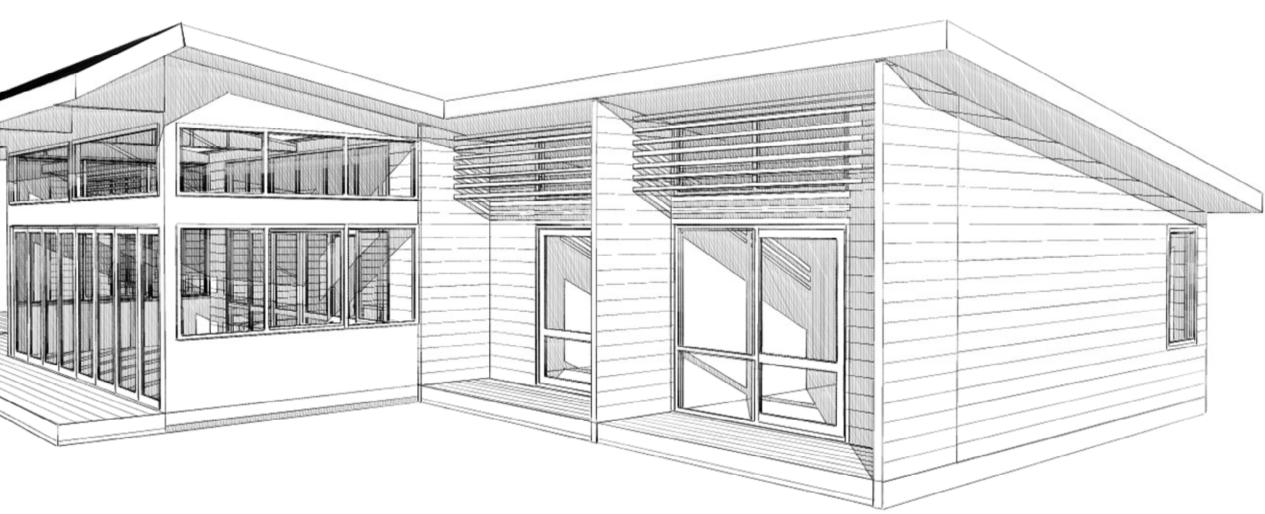

Floor Area: 267.39 m2 Sheet: Scale: 1:50 @ A1 2/8

House Type: Gullwing Mod Drawing Type: Floor Plan

Job Number:

© All plans copyright Lockwood

Drawing Type:

**Elevations & Sections** 

Job Number:

© All plans copyright Lockwood