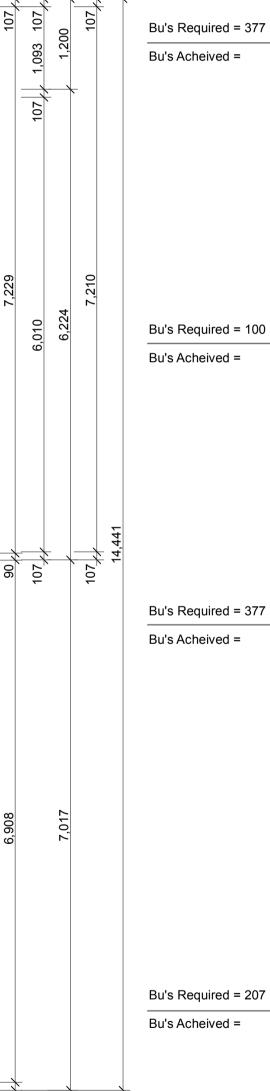

Bu's Required = 100 Bu's Acheived =

Bu's Required = 377 – D Bu's Acheived =

Bu's Required = 207 Bu's Acheived =

Codemark Certificate: GM-CM30044 -

The Lockwood 107mm exterior & 44mm interior walls & joinery (Lockwood wall system) are certified to meet the provisions of the NZBC clauses as listed on the Certificate of Conformity