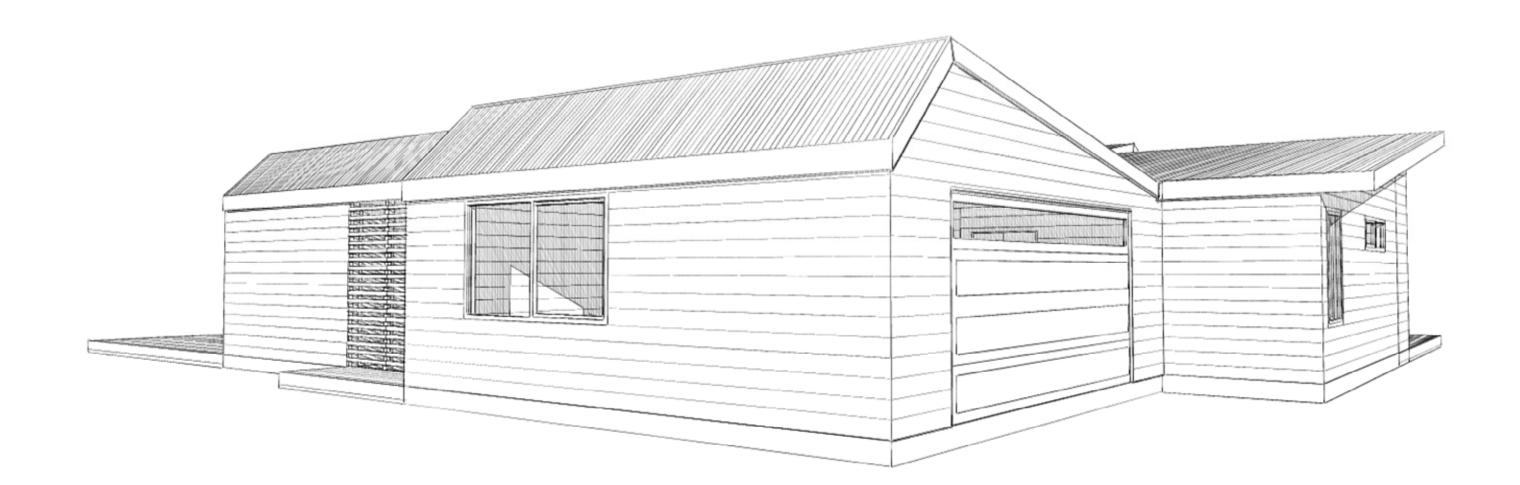

Floor Area: 267.39 m2 Sheet: Scale: 1:50 @ A1 2/8

House Type: Gullwing Mod Drawing Type: Floor Plan

Job Number:

© All plans copyright Lockwood

Drawing Type:

**Elevations & Sections** 

Job Number:

© All plans copyright Lockwood