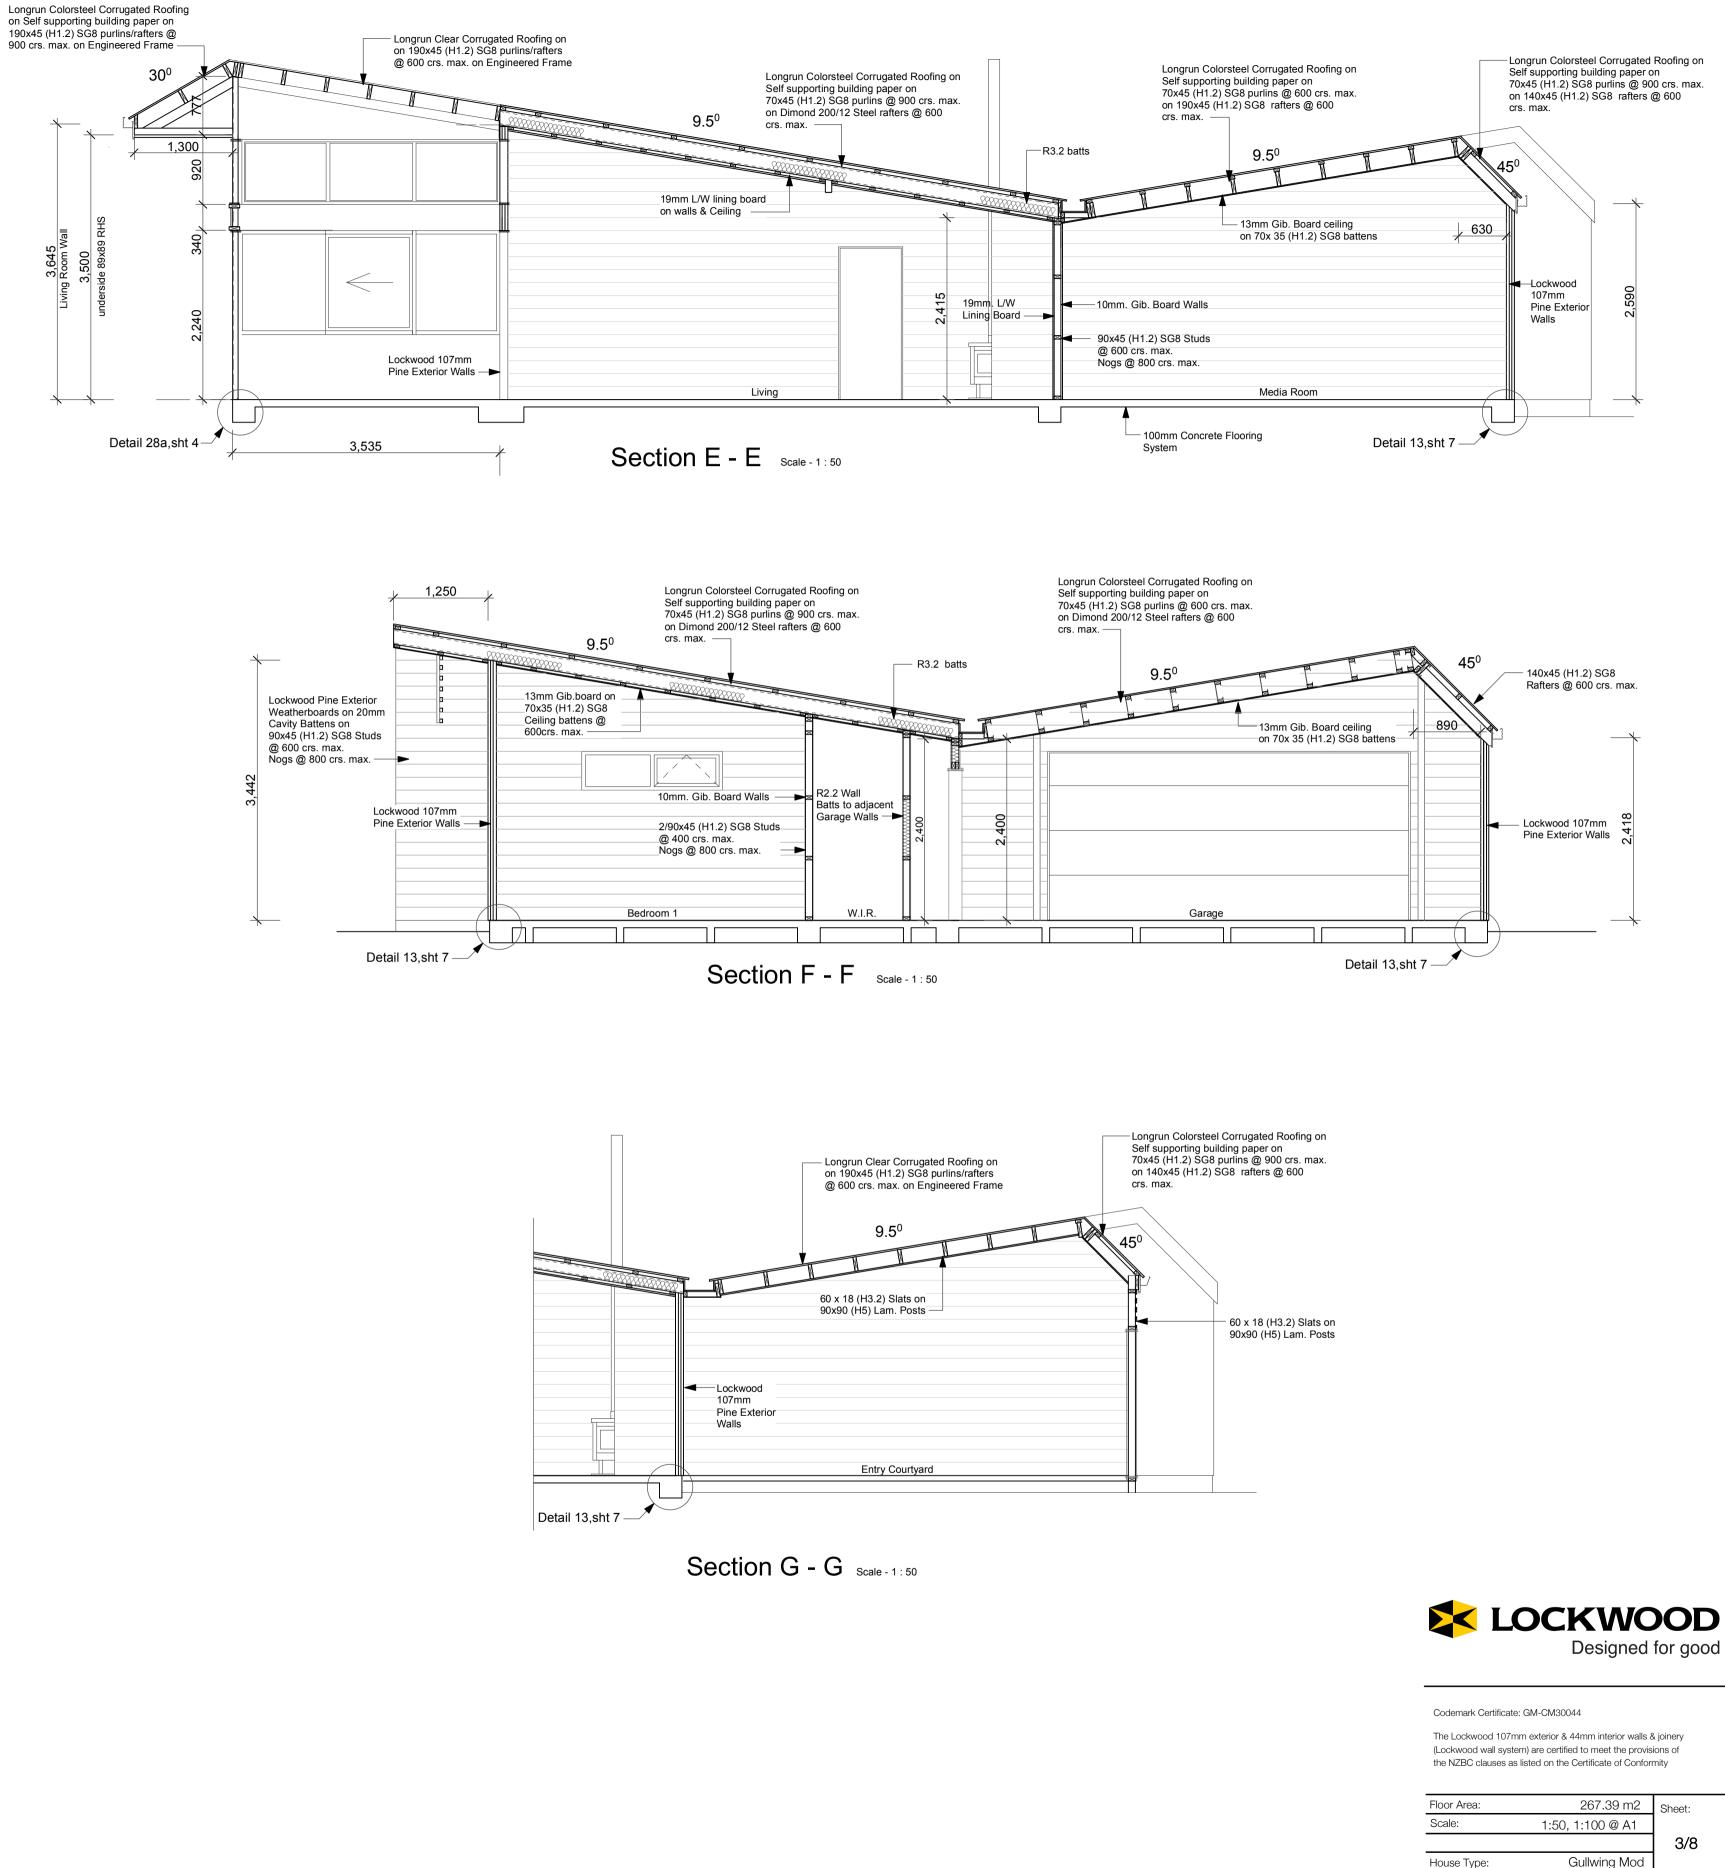

Bu's Required = 100 Bu's Acheived =

Bu's Required = 377 – D Bu's Acheived =

Bu's Required = 207 Bu's Acheived =

Codemark Certificate: GM-CM30044 -

The Lockwood 107mm exterior & 44mm interior walls & joinery (Lockwood wall system) are certified to meet the provisions of the NZBC clauses as listed on the Certificate of Conformity

Floor Area: 267.39 m2 Sheet: Scale: 1:50 @ A1 2/8

House Type: Gullwing Mod Drawing Type: Floor Plan

Job Number:

© All plans copyright Lockwood

Drawing Type:

**Elevations & Sections** 

Job Number:

© All plans copyright Lockwood