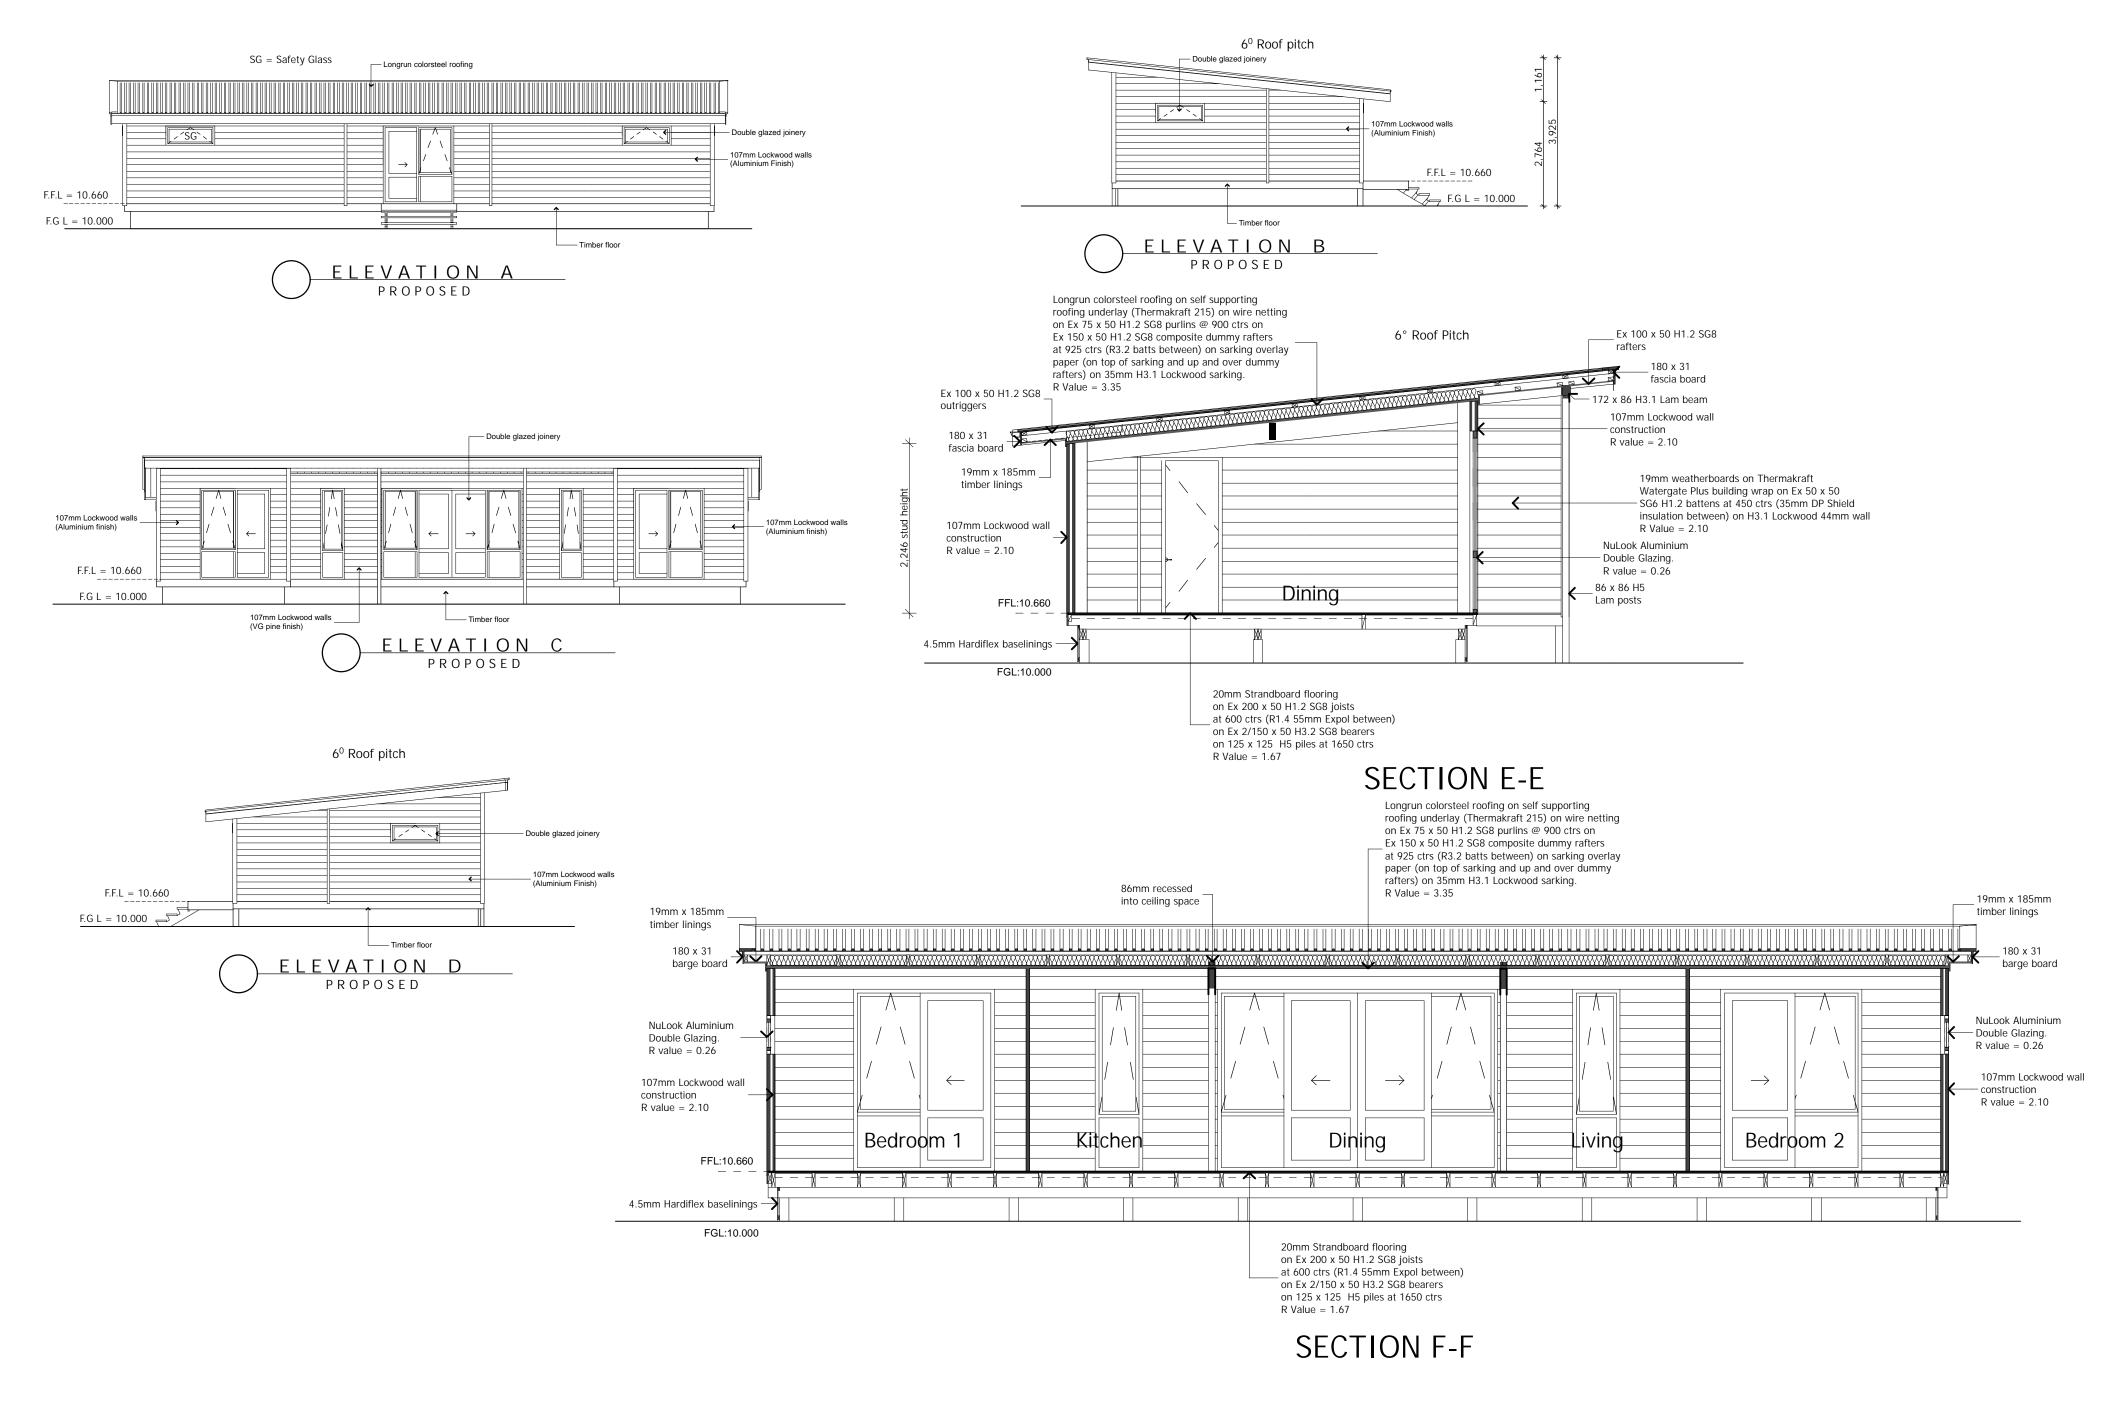

Floor Plan Scale 1:75 Area: 93.53m<sup>2</sup>

Codemark Certificate: GM-CM30044

The Lockwood 107mm exterior & 44mm interior walls & joinery (Lockwood wall system) are certified to meet the provisions of the NZBC clauses as listed on the Certificate of Conformity