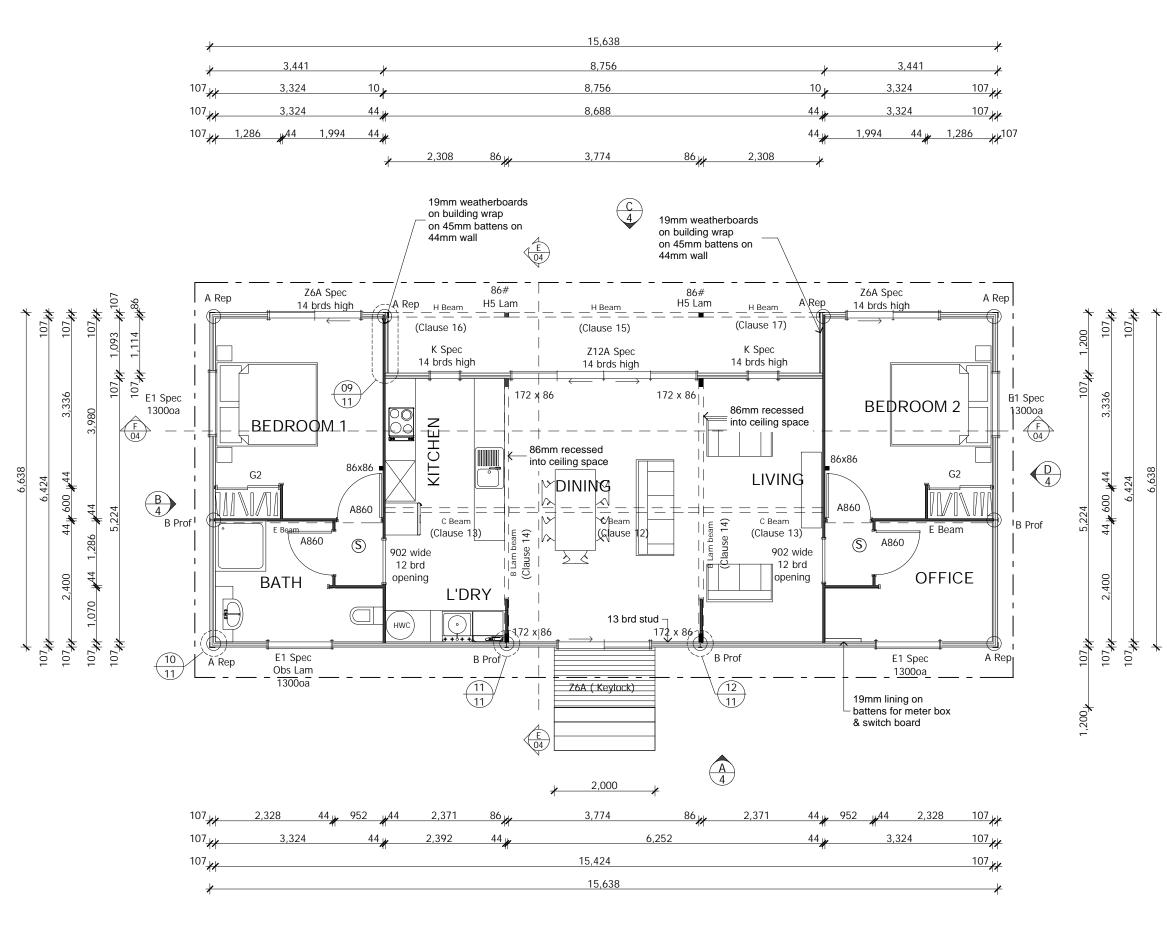

Floor Plan Scale 1:75 Area: 93.53m<sup>2</sup>

Codemark Certificate: GM-CM30044

The Lockwood 107mm exterior & 44mm interior walls & joinery (Lockwood wall system) are certified to meet the provisions of the NZBC clauses as listed on the Certificate of Conformity

| Floor Area: | 93.53 m2   |  |
|-------------|------------|--|
| Scale:      | 1:75 @ A2  |  |
|             |            |  |
| House Type: | Vacationer |  |

Drawing Type:

Floor Plan

Job Number:

L17026

© All plans copyright Lockwood