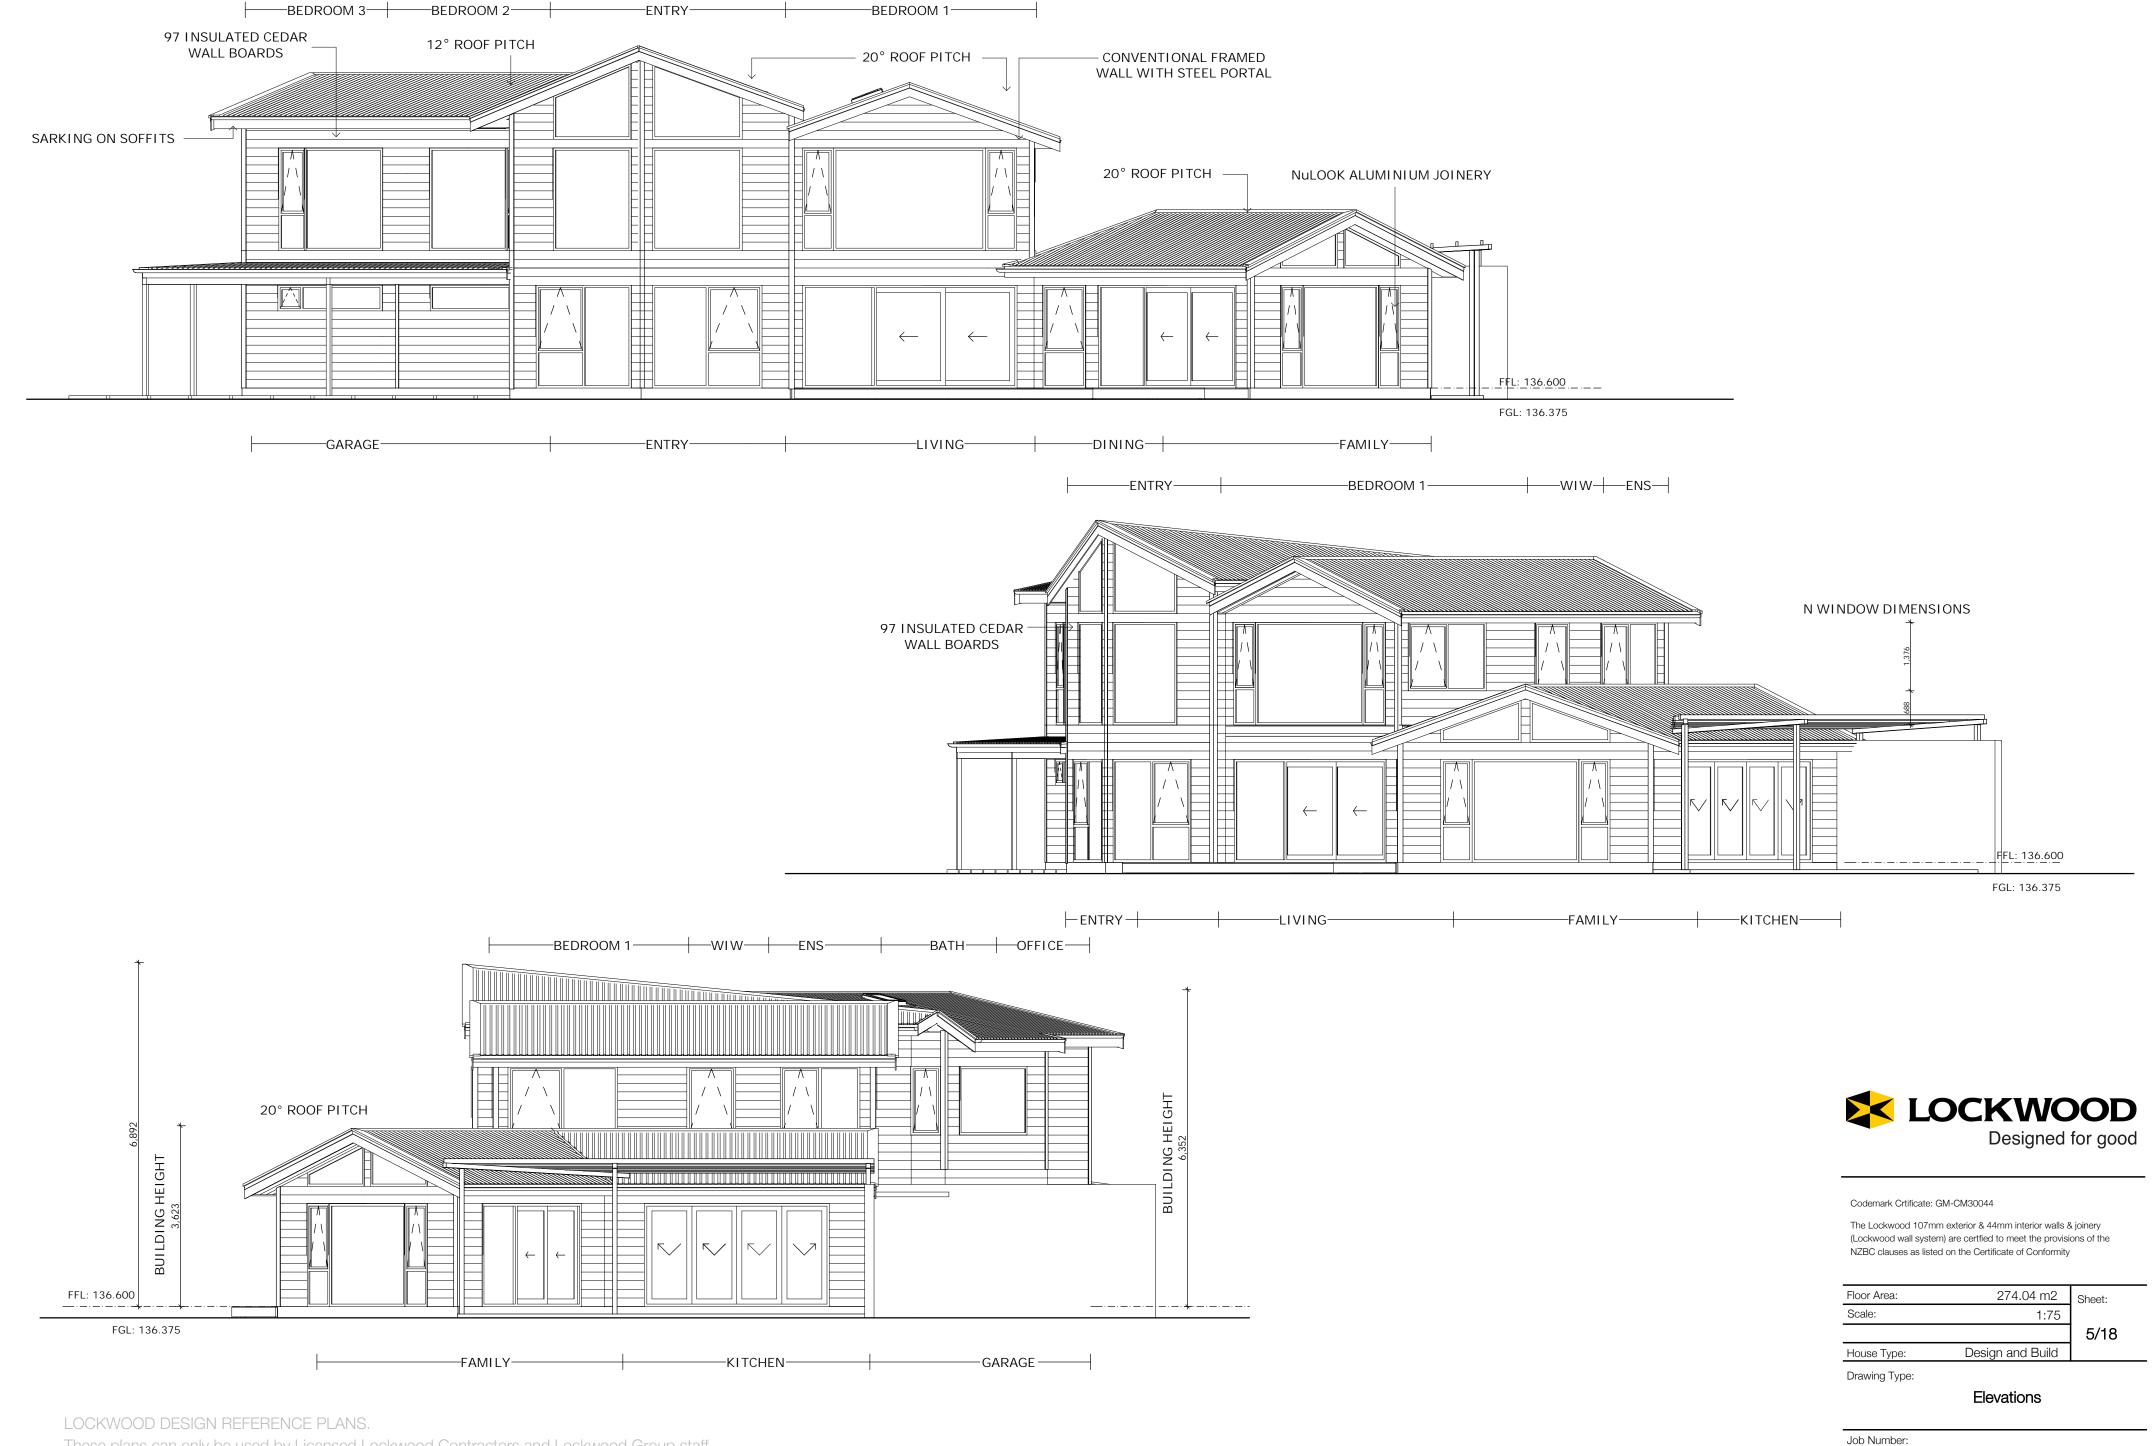

| Floor Area: | 274.04 m2        | Sheet: |
|-------------|------------------|--------|
| Scale:      | 1:75             |        |
|             |                  | 6/18   |
| House Type: | Design and Build |        |
|             |                  |        |

Drawing Type:

Elevations

Job Number:

L13004

© All plans copyright Lockwood