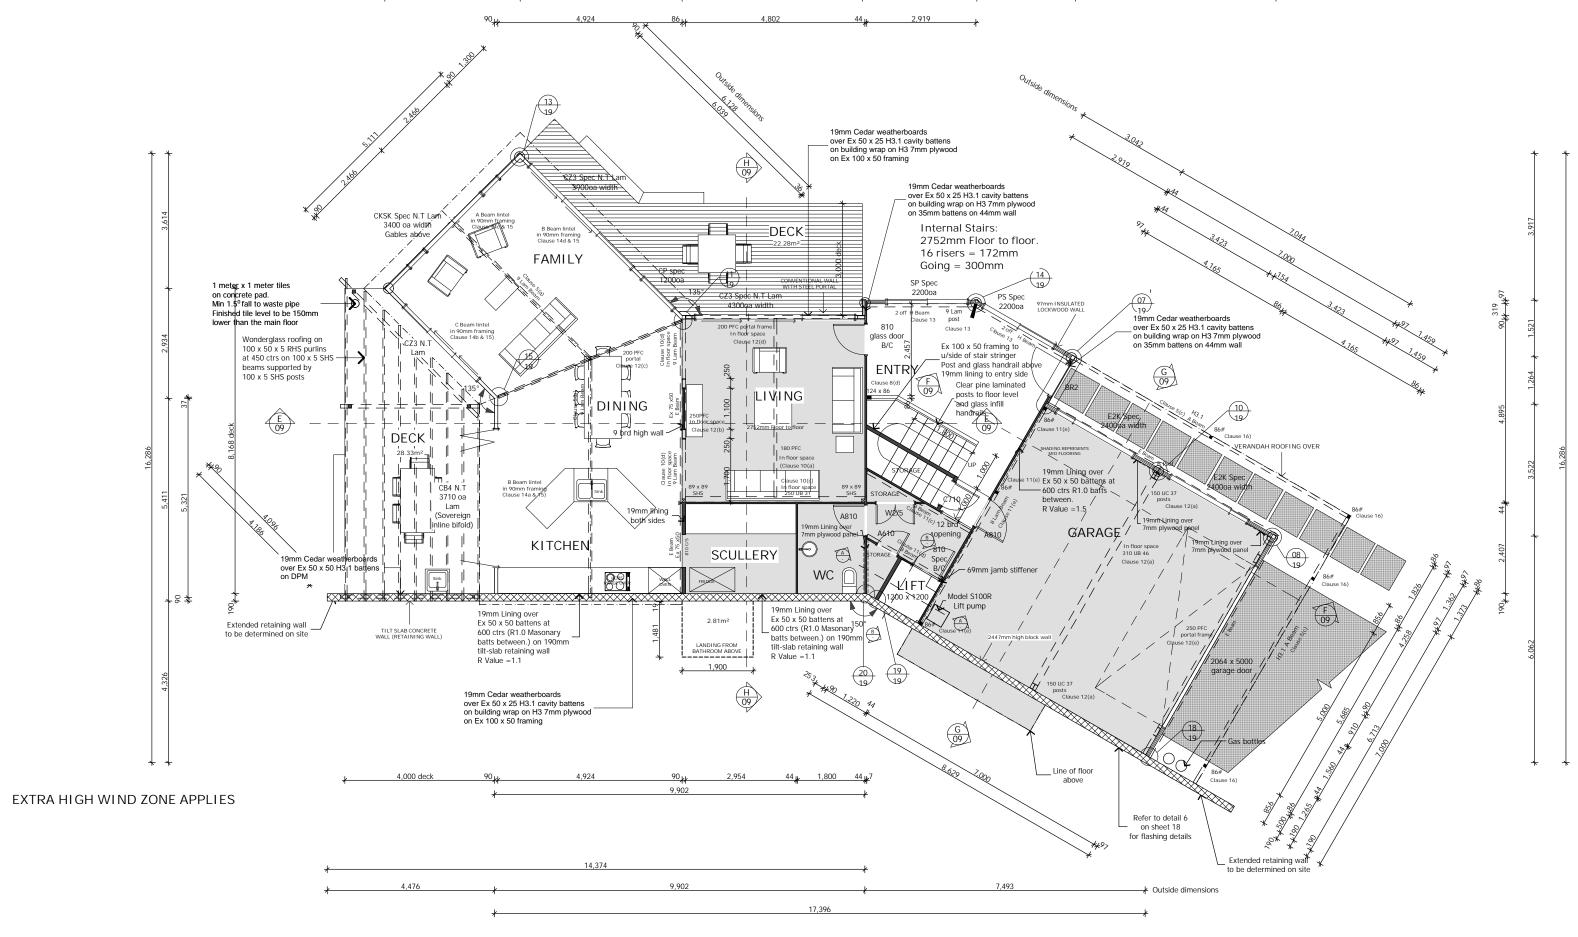

Ground Floor Plan Scale 1:100 Area:177.45m<sup>2</sup>

| 274.04 m2        | Sheet: |
|------------------|--------|
| 1:100            |        |
|                  | 1/18   |
| Design and Build |        |
|                  | 1:100  |

Drawing Type:

Ground Floor Plan