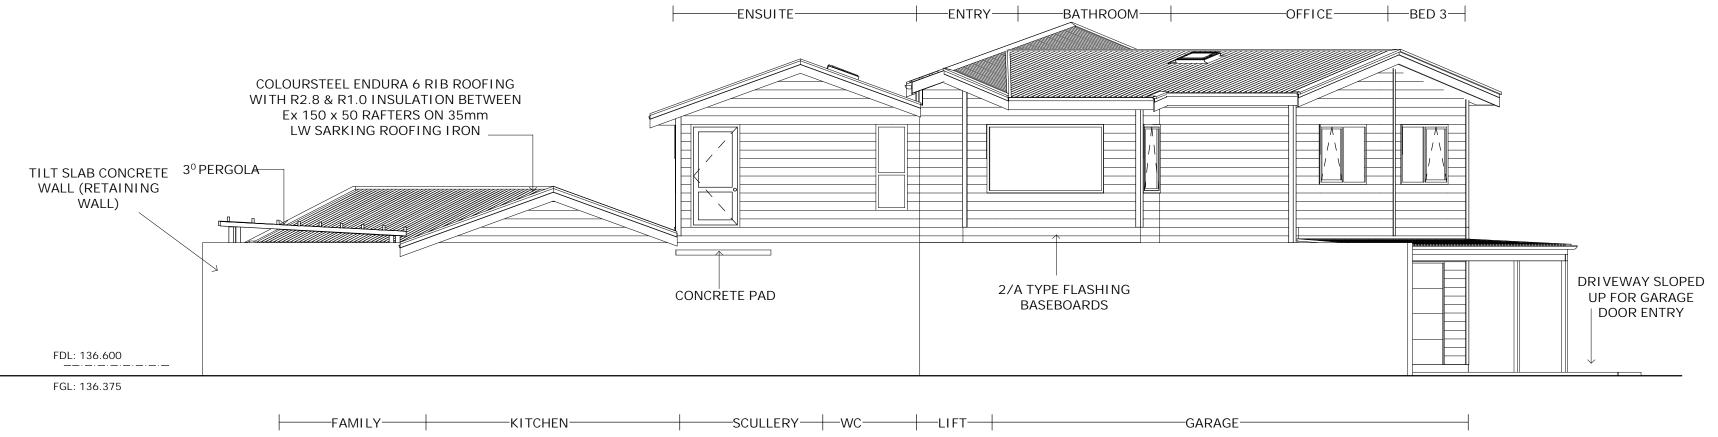

## LOCKWOOD DESIGN REFERENCE PLANS.

These plans can only be used by Licensed Lockwood Contractors and Lockwood Group staff.

Specifications and details are indicative and do not account for project or

site specific requirements or changes to relevant NZ Standard

These plans are not suitable for Consent and are not to be reproduced.

Codemark Crtificate: GM-CM30044

The Lockwood 107mm exterior & 44mm interior walls & joinery (Lockwood wall system) are certified to meet the provisions of the NZBC clauses as listed on the Certificate of Conformity

| Floor Area: | 274.04 m2        | Sheet: |
|-------------|------------------|--------|
| Scale:      | 1:75             |        |
|             |                  | 6/18   |
| House Type: | Design and Build |        |
|             |                  |        |

Drawing Type:

Elevations

Job Number:

L13004

© All plans copyright Lockwood