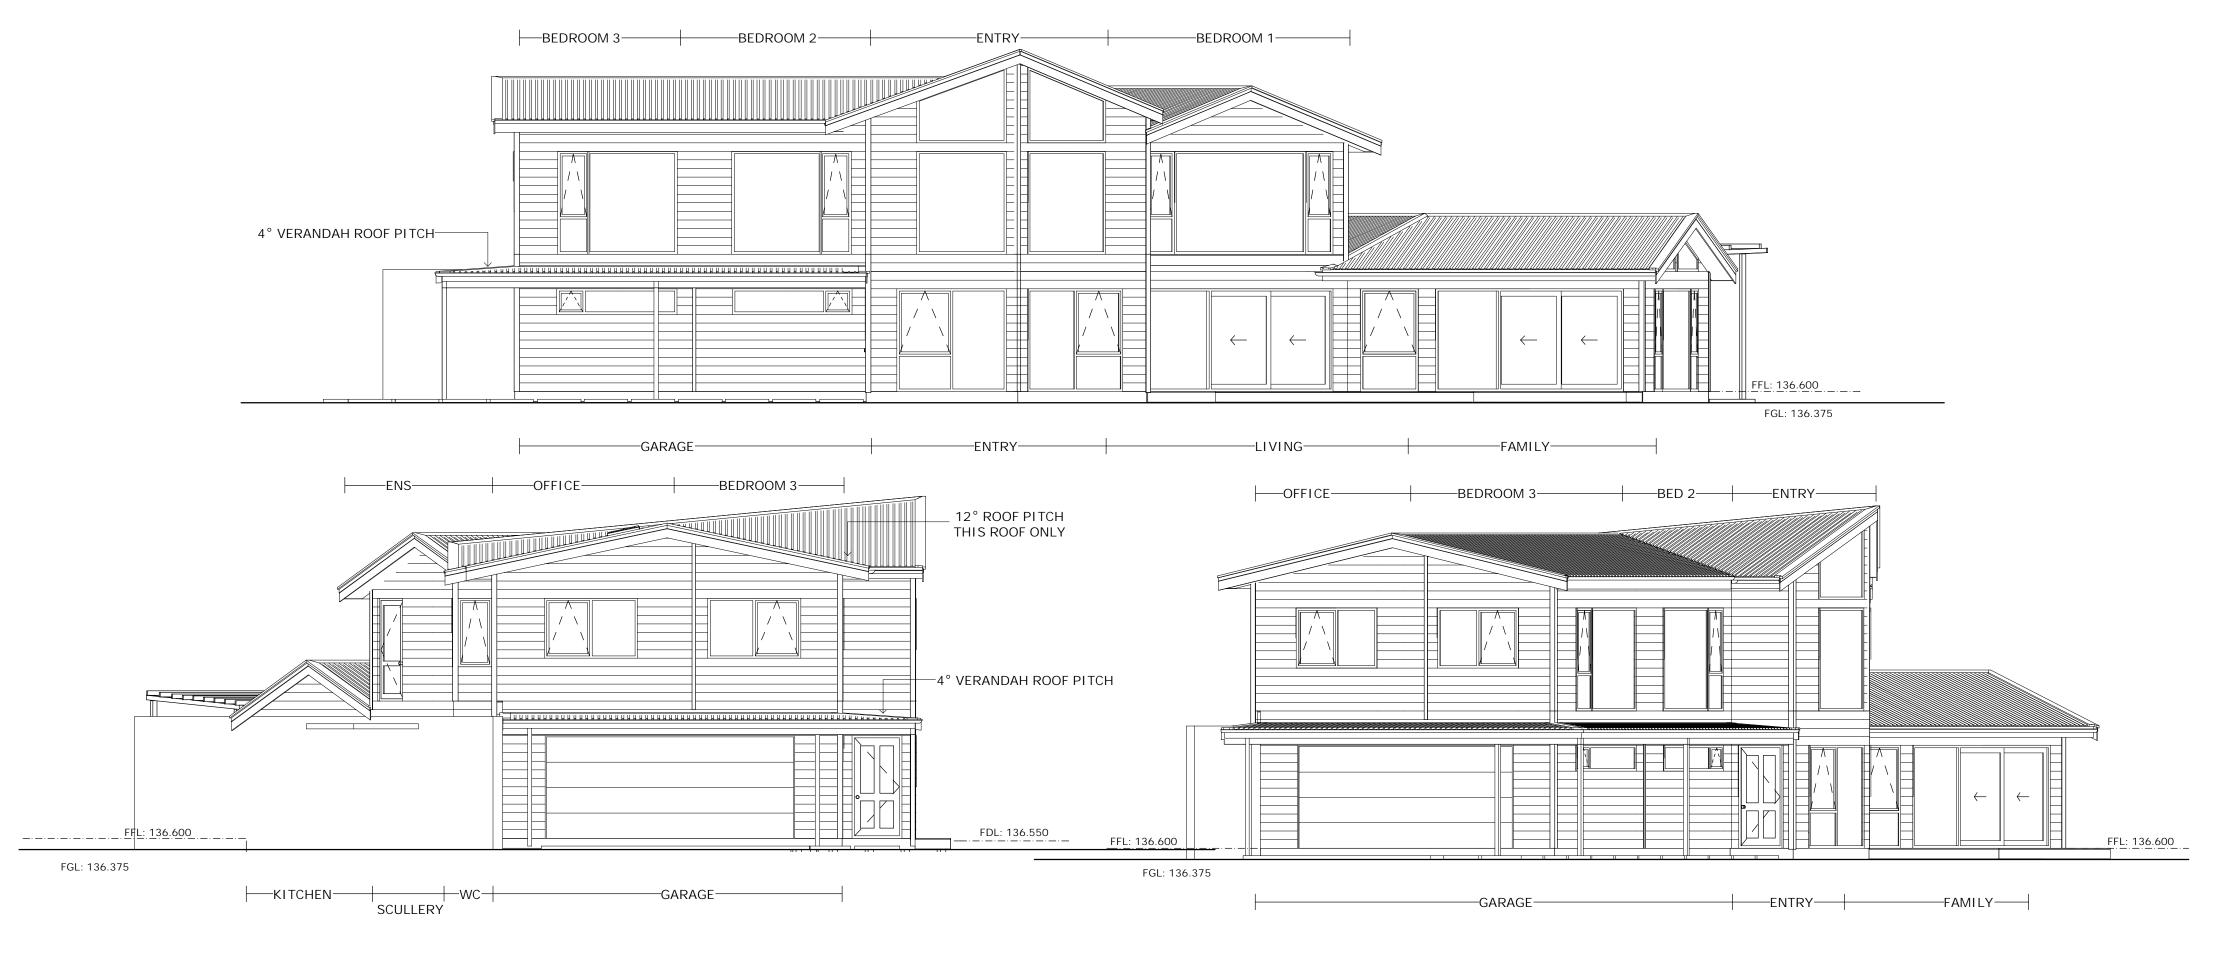

| Floor Area: | 274.04 m2        | Sheet: |
|-------------|------------------|--------|
| Scale:      | 1:75             |        |
|             |                  | 6/18   |
| House Type: | Design and Build |        |
|             |                  |        |

Drawing Type:

Elevations

Job Number:

L13004

© All plans copyright Lockwood