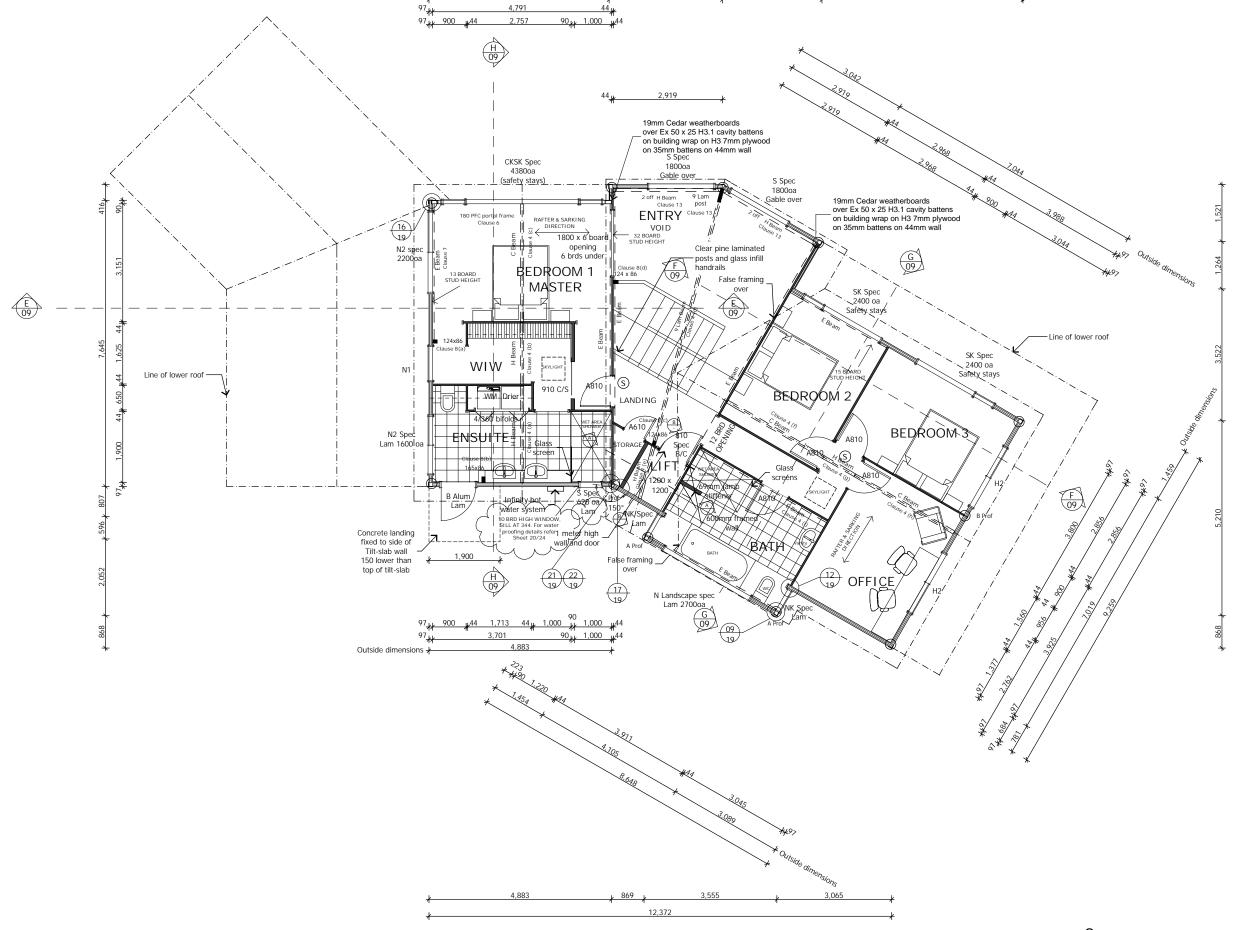

Job Number:

L13004

© All plans copyright Lockwood

First Floor Plan Scale 1:100 Area:96.59m<sup>2</sup>

Codemark Crtificate: GM-CM30044

The Lockwood 107mm exterior & 44mm interior walls & joinery (Lockwood wall system) are certfied to meet the provisions of the NZBC clauses as listed on the Certificate of Conformity

| Floor Area: | 274.04 m2        | Sheet: |
|-------------|------------------|--------|
| Scale:      | 1:100            |        |
|             |                  | 2/18   |
| House Type: | Design and Build |        |

Drawing Type:

First Floor Plan

© All plans copyright Lockwood

Job Number:

L13004

LOCKWOOD DESIGN REFERENCE PLANS.

These plans can only be used by Licensed Lockwood Contractors and Lockwood Group staff. Specifications and details are indicative and do not account for project or site specific requirements or changes to relevant NZ Standard These plans are not suitable for Consent and are not to be reproduced.