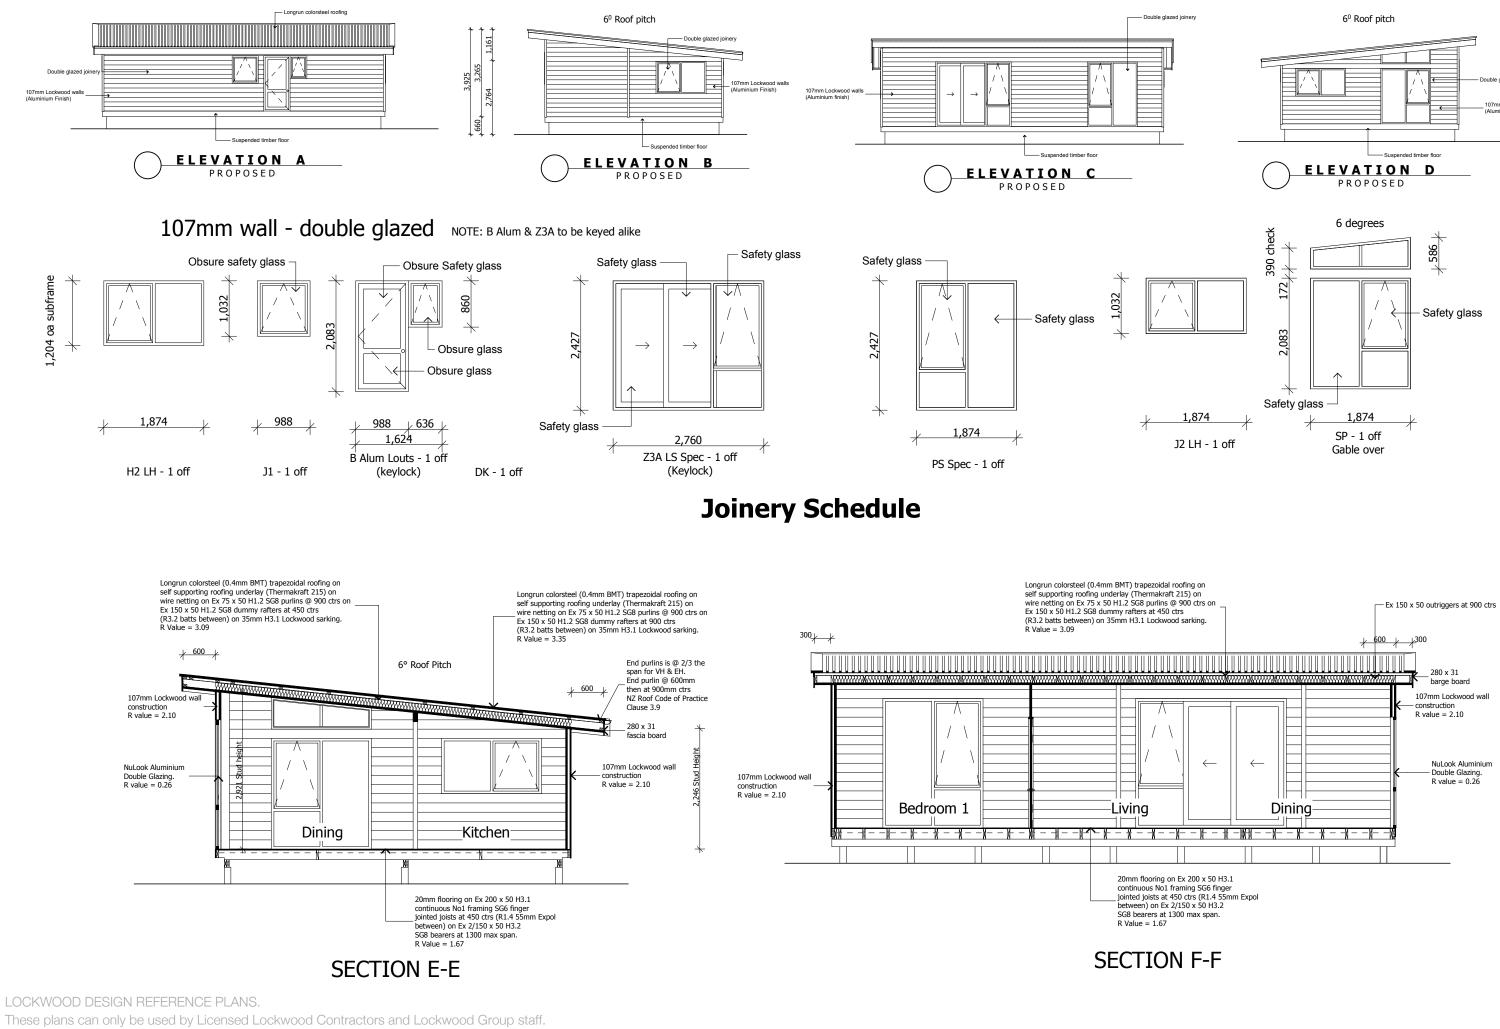

## Codemark Certificate: GM-CM30044

The Lockwood 107mm exterior & 44mm interior walls & joinery (Lockwood wall system) are certified to meet the provisions of the NZBC clauses as listed on the Certificate of Conformity