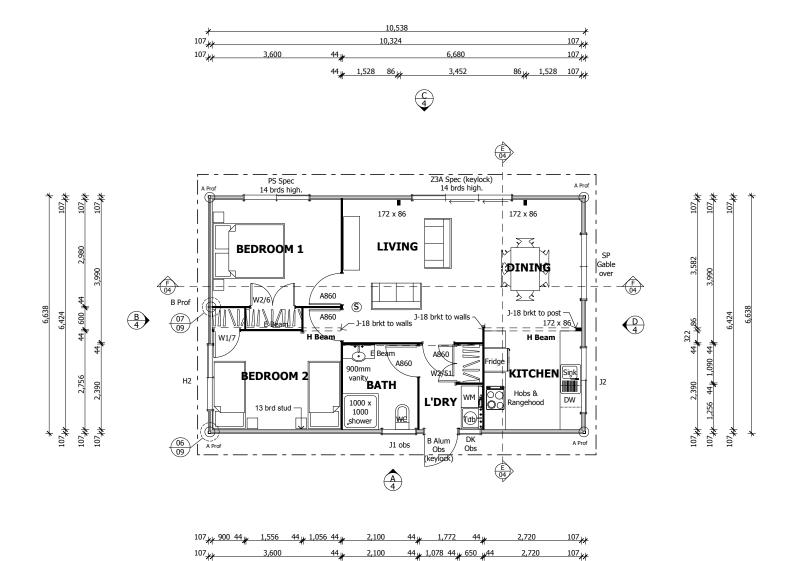

Floor Plan Scale 1:75 Area: 69.95m<sup>2</sup>

10,538

LOCKWOOD DESIGN REFERENCE PLANS.

These plans can only be used by Licensed Lockwood Contractors and Lockwood Group staff.

Specifications and details are indicative and do not account for project or

| Floor Area: | 70 m2 |
|-------------|-------|
| Scale:      | 1:50  |
|             |       |

House Type:

Lakeview

Drawing Type:

## Floor Plan

Job Number: