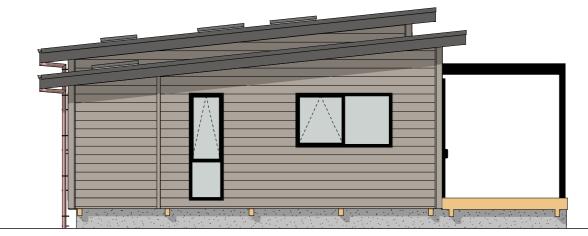

: GM-CM30044

The Lockwood 107mm exterior & 44mm interior walls & joinery (Lockwood wall system) are certified to meet the provisions of the NZBC clauses as listed on the Certificate of Conformity

| Floor Area: | 137.96m2 |  |
|-------------|----------|--|
| Scale:      | 1:100    |  |
|             |          |  |
| House Type: | Karehana |  |

Drawing Type:

Floor Plan

Job Number:

L22072

© All plans copyright Lockwood



Elevation A 1:75



Elevation C 1:75

LOCKWOOD DESIGN REFERENCE PLANS. These plans can only be used by Licensed Lockwood Contractors and Lockwood Group staff. Specifications and details are indicative and do not account for project or site specific requirements or changes to relevant NZ Standard These plans are not suitable for Consent and are not to be reproduced.



Elevation B 1:75



Elevation D 1:75