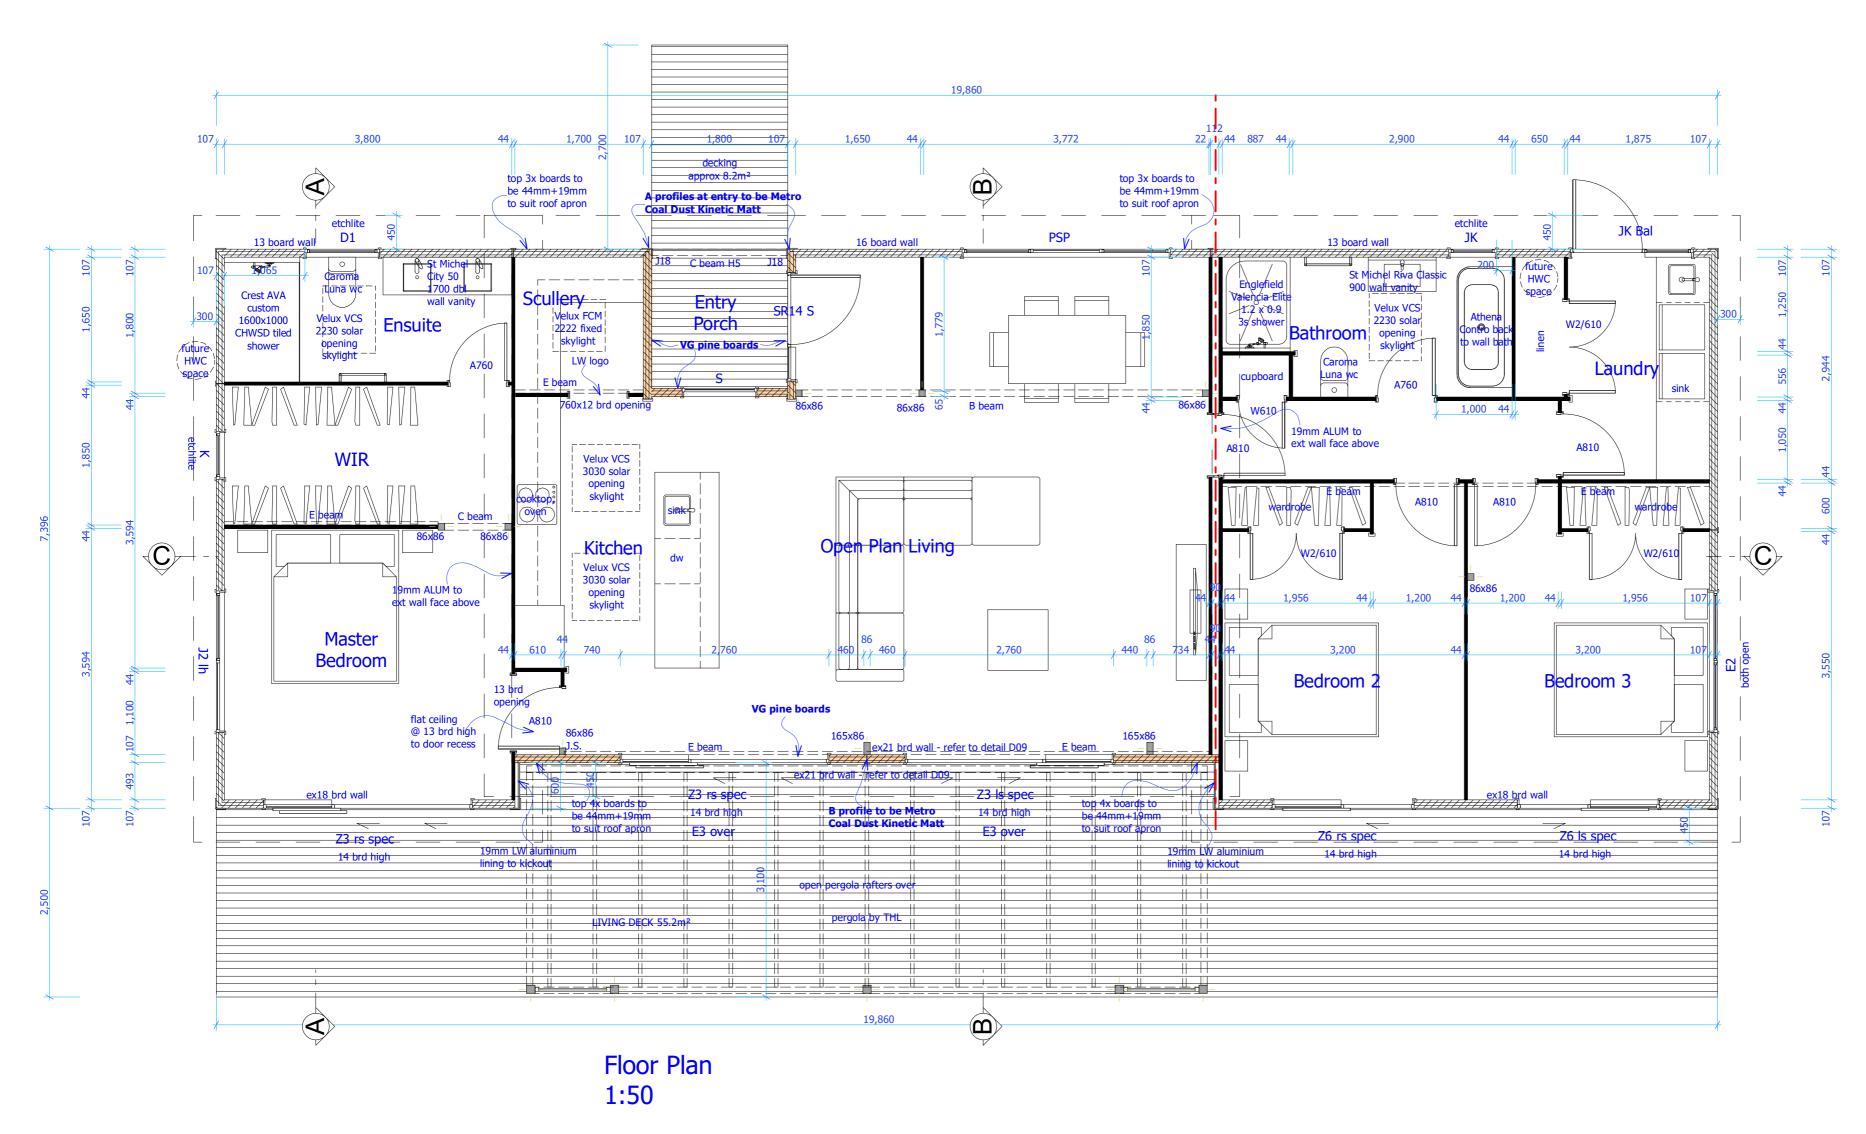

Area =  $137.96m^2$ 

These plans can only be used by Licensed Lockwood Contractors and Lockwood Group staff. Specifications and details are indicative and do not account for project or

site specific requirements or changes to relevant NZ Standard

These plans are not suitable for Consent and are not to be reproduced.

Codemark Certificate: GM-CM30044

The Lockwood 107mm exterior & 44mm interior walls & joinery (Lockwood wall system) are certified to meet the provisions of the NZBC clauses as listed on the Certificate of Conformity

| Floor Area: | 137.96m2 |  |
|-------------|----------|--|
| Scale:      | 1:100    |  |
|             |          |  |
| House Type: | Karehana |  |

Drawing Type:

Floor Plan

Job Number:

L22072

© All plans copyright Lockwood