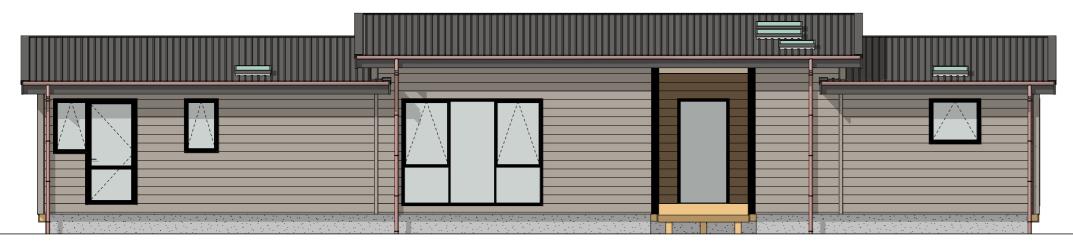

Area =  $137.96m^2$ 

These plans can only be used by Licensed Lockwood Contractors and Lockwood Group staff. Specifications and details are indicative and do not account for project or

site specific requirements or changes to relevant NZ Standard

These plans are not suitable for Consent and are not to be reproduced.



Codemark Certificate: GM-CM30044

The Lockwood 107mm exterior & 44mm interior walls & joinery (Lockwood wall system) are certified to meet the provisions of the NZBC clauses as listed on the Certificate of Conformity

| Floor Area: | 137.96m2 |  |
|-------------|----------|--|
| Scale:      | 1:100    |  |
|             |          |  |
| House Type: | Karehana |  |

Drawing Type:

Floor Plan

Job Number:

L22072

© All plans copyright Lockwood



Elevation A 1:75



Elevation C 1:75

LOCKWOOD DESIGN REFERENCE PLANS. These plans can only be used by Licensed Lockwood Contractors and Lockwood Group staff. Specifications and details are indicative and do not account for project or site specific requirements or changes to relevant NZ Standard These plans are not suitable for Consent and are not to be reproduced.



Elevation B 1:75



Elevation D 1:75