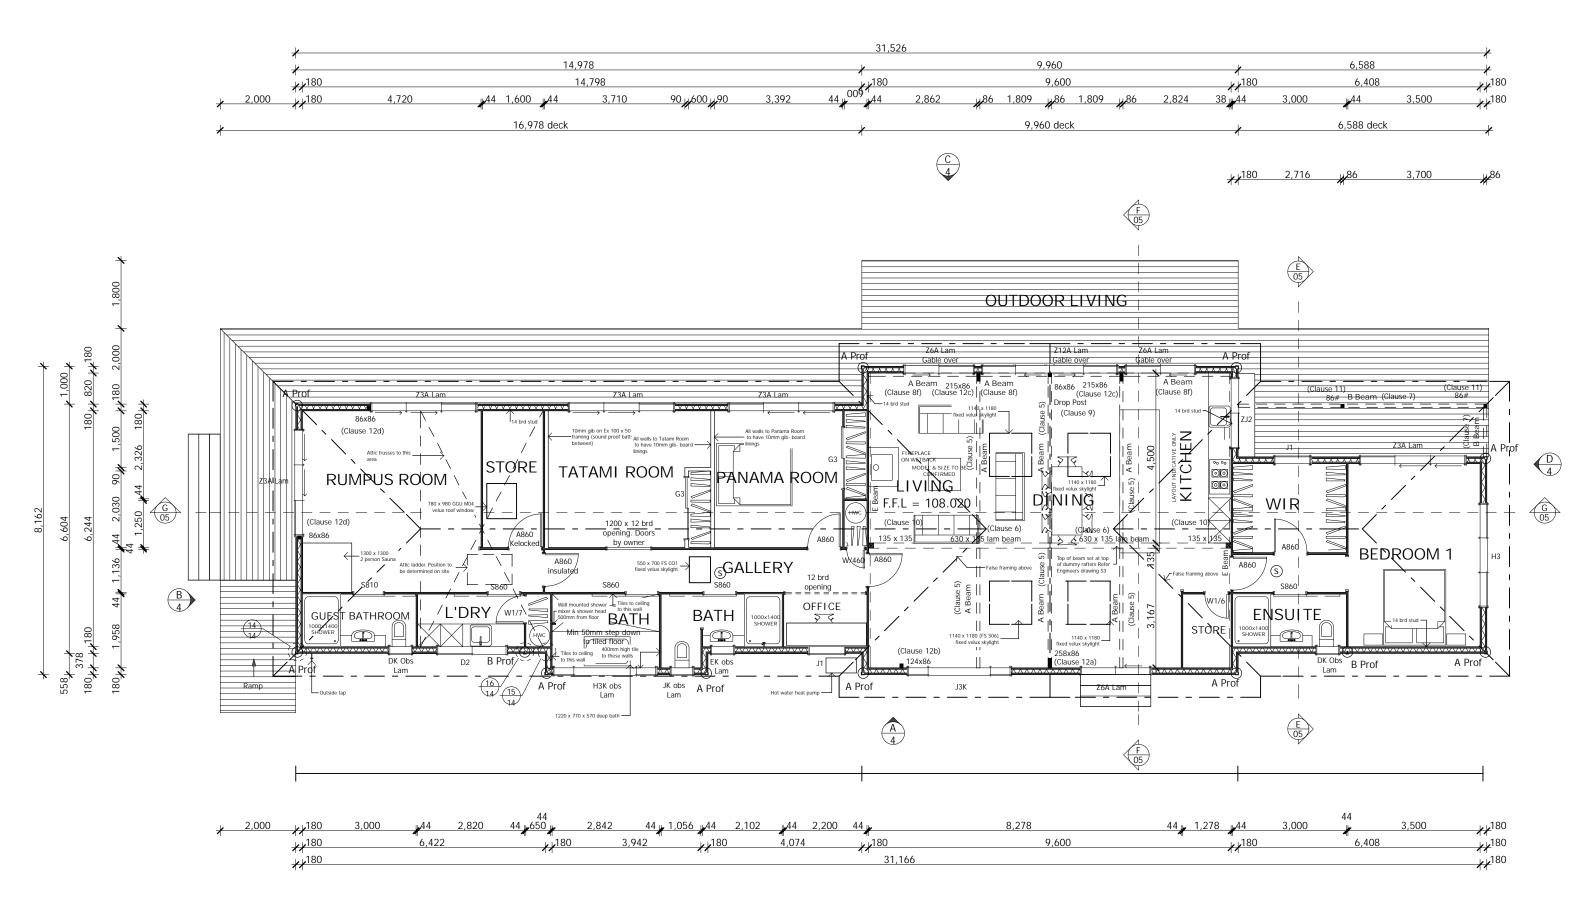

Floor Plan Scale 1:100 Area:216.89m<sup>2</sup>

Codemark Certificate: GM-CM30044

The Lockwood 107mm exterior & 44mm interior walls & joinery (Lockwood wall system) are certified to meet the provisions of the NZBC clauses as listed on the Certificate of Conformity

| Floor Area: | 217 m2           | Sheet: |
|-------------|------------------|--------|
| Scale:      | 1:100            |        |
|             |                  | 1/18   |
| House Type: | Design and Build |        |

Ground Floor Plan

Job Number:

Drawing Type:

L13054

© All plans copyright Lockwood

Codemark Cretificate: GM-CM30044

The Lockwood 107mm exterior & 44mm interior walls & joinery (Lockwood wall system) are certified to meet the provisions of the NZBC clauses as listed on the Certificate of Conformity

| Floor Area: | 217 m2           | Sheet: |
|-------------|------------------|--------|
| Scale:      | 1:100            |        |
|             |                  |        |
| House Type: | Design and Build |        |