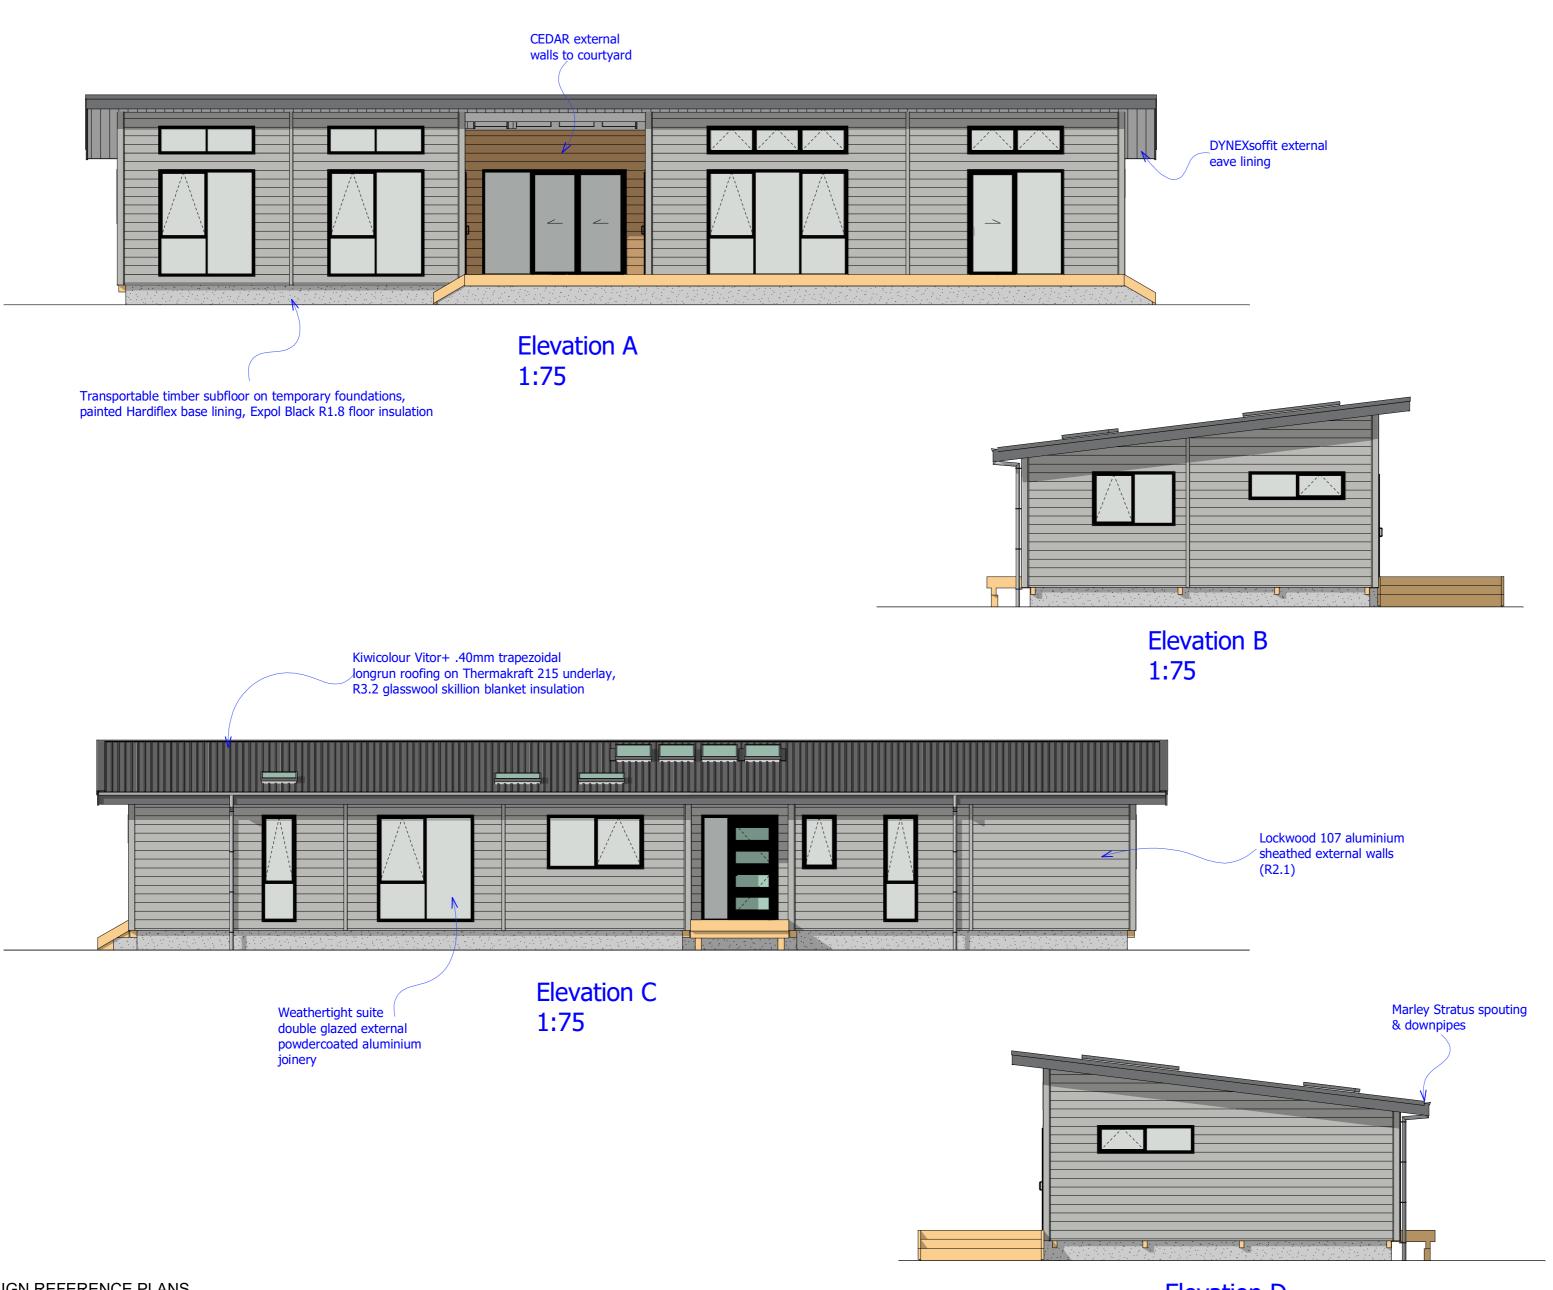

Job Number:

L20002

© All plans copyright Lockwood

LOCKWOOD DESIGN REFERENCE PLANS.

These plans can only be used by Licensed Lockwood Contractors and Lockwood Group staff. Specifications and details are indicative and do not account for project or

site specific requirements or changes to relevant NZ Standard
These plans are not suitable for Consent and are not to be reproduced.

Elevation D 1:75

Job Number:

L20002

© All plans copyright Lockwood