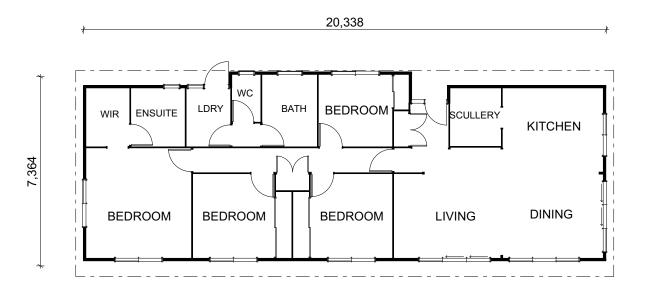

## Large WIR

Separate Laundry

The four bedroom Riverview packs a whole lot into a 142m<sup>2</sup> footprint, including generous bedrooms, two bathrooms, scullery and walk-in-wardrobe. The bedrooms in the Riverview are at one end of the home, separating the living and sleeping areas for ultimate peace and quiet. Gable end windows draw your eye up to the raking timber ceilings and offer loads of light into the living and kitchen space.