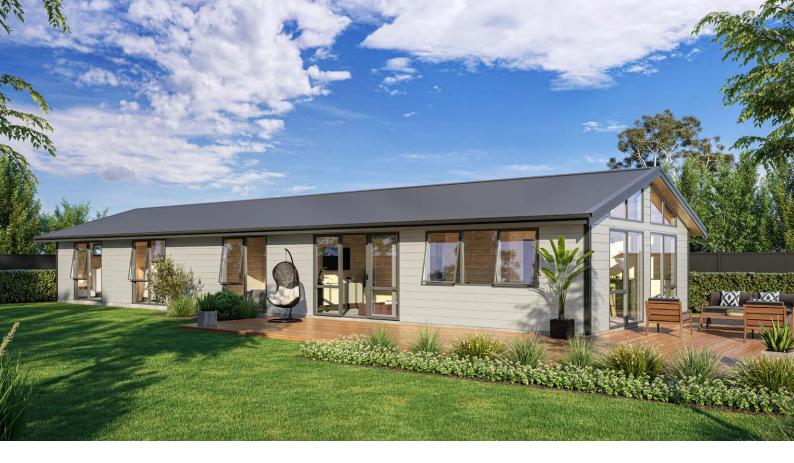

## Riverview

## Large WIR

Separate Laundry

The four bedroom Riverview packs a whole lot into a 142m<sup>2</sup> footprint, including generous bedrooms, two bathrooms, scullery and walk-in-wardrobe. The bedrooms in the Riverview are at one end of the home, separating the living and sleeping areas for ultimate peace and quiet. Gable end windows draw your eye up to the raking timber ceilings and offer loads of light into the living and kitchen space.